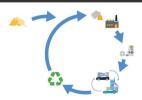

ECONYL® regenerated nylon

Pre consumer 50% Post consumer 50%

Recycled Content

> Stainless steel 316L Pre consumer 0% Post consumer 25%

PRODUCTS FULLY RECYCLABLE AT THE END OF THEIR LIFE

ECONYL® regenerated nylon and 316L stainless steel products are made of fully recyclable 316L stainless steel and fully regenerated and fully recyclable ECONYL®. Products can be completely dismantled for recycling.

VOCs

The ECONYL® regenerated nylon and 316L stainless steel products do not include integral organic based surface coatings, binders, or sealants.

Products are non emitting sources of VOCs and are considered fully compliant.