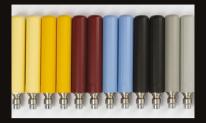

## Stainless Steel Powder Coated Lever

White

.31

Grey .32

Black .40

## Grip

On request endless colors

Available all RAL colors (RAL is a color matching system which defines colors for paint - see link). Minimum quantity requested.