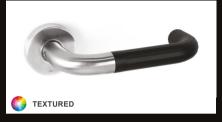

## STAINLESS STEEL

.44

Satin Bright .43

#### **MATERIALS**

Stainless Steel Lever

**ECONYL® Regenerated Nylon Grip** 

LEED