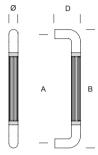

## Grip

On request endless colors

Available all RAL colors (RAL is a color matching system which defines colors for paint - see link). Minimum quantity requested.

| ITEM             | Α             | В             | Ø      | D       |
|------------------|---------------|---------------|--------|---------|
| TOC.273.0F25 .xx | <b>250 mm</b> | <b>270 mm</b> | 20 mm  | 65 mm   |
|                  | 9 27/32"      | 10 5/8"       | 25/32" | 2 9/16" |
| TOC.231.0F30 .xx | 300 mm        | 325 mm        | 25 mm  | 70 mm   |
|                  | 11 13/16"     | 12 51/64"     | 63/64" | 2 3/4"  |