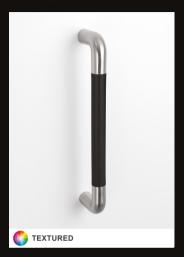

# TOCCO COLLECTION

Pull

White

.31

#### **MATERIALS**

Stainless Steel Pull

COLOURS ON REQUEST TO MATCH ANY RAL # (screws, grub screws and plastic parts non powdercoated) available on request depending on quantities

EDGE COMPONENT:
BLACK FOR DARK COLOUR POWDER
GREY FOR LIGHT COLOUR POWDER AND STAINLESS STEEL