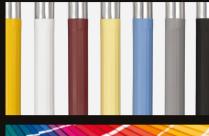

## Stainless Steel Powder Coated Pull

Champagne Bronze Grey Black .38 .39 .32 .40

## Grip

On request endless colors

Available all RAL colors (RAL is a color matching system which defines colors for paint - see link). Minimum quantity requested.

| ITEM             | Α             | В             | Ø      | D       |
|------------------|---------------|---------------|--------|---------|
| TOC.273.0F25 .xx | <b>250 mm</b> | <b>270 mm</b> | 20 mm  | 65 mm   |
|                  | 9 27/32"      | 10 5/8"       | 25/32" | 2 9/16" |
| TOC.231.0F30 .xx | 300 mm        | 325 mm        | 25 mm  | 70 mm   |
|                  | 11 13/16"     | 12 51/64"     | 63/64" | 2 3/4"  |