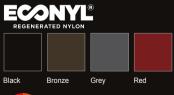

ECONYL® regenerated nylon

Pre consumer 50% Post consumer 50%

Recycled Content

> Stainless steel 316L Pre consumer 0% Post consumer 25%

PRODUCTS FULLY RECYCLABLE AT THE END OF THEIR LIFE

ECONYL® regenerated nylon and 316L stainless steel products are made of fully recyclable 316L stainless steel and fully regenerated and fully recyclable ECONYL®. Products can be completely dismantled for recycling.