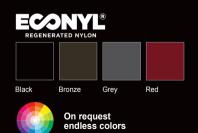

# MATERIALS

Stainless Steel Pull

ECONYL® Regenerated Nylon Grip

COLOURS ON REQUEST TO MATCH ANY RAL # (screws, grub screws and plastic parts non powdercoated) available on request depending on quantities