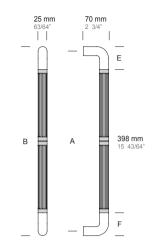

#### Grip

Available all RAL colors (RAL is a color matching system which defines colors for paint - see link). Minimum quantity requested.

| ITEM             | Α                   | В                   | E                  | F                  |
|------------------|---------------------|---------------------|--------------------|--------------------|
| TOC.231.0F50 .xx | 500 mm<br>19 11/16" | 525 mm<br>20 43/64" | 63,50 mm<br>2 1/2" | 63,50 mm<br>2 1/2" |
| TOC.231.999F .xx | custom              | custom              | custom             | custom             |

A MAX 762 mm (30") - MIN 500 mm (19 11/16")