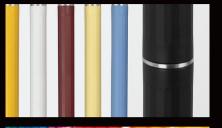

#### Grip

Available all RAL colors (RAL is a color matching system which defines colors for paint - see link). Minimum quantity requested.

| ITEM             | Α                   | В                   | E                  | F                  |
|------------------|---------------------|---------------------|--------------------|--------------------|
| TOC.231.0F50 .xx | 500 mm<br>19 11/16" | 525 mm<br>20 43/64" | 63,50 mm<br>2 1/2" | 63,50 mm<br>2 1/2" |
| TOC.231.999F .xx | custom              | custom              | custom             | custom             |

A MAX 762 mm (30") - MIN 500 mm (19 11/16")