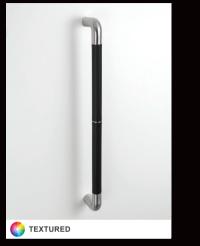

### Stainless Steel Powder Coated Pull

# TOCCO COLLECTION

#### Grip

Available all RAL colors (RAL is a color matching system which defines colors for paint - see link). Minimum quantity requested.

| ITEM             | Α                   | В                   | E                  | F                  |
|------------------|---------------------|---------------------|--------------------|--------------------|
| TOC.231.0F50 .xx | 500 mm<br>19 11/16" | 525 mm<br>20 43/64" | 63,50 mm<br>2 1/2" | 63,50 mm<br>2 1/2" |
| TOC.231.999F .xx | custom              | custom              | custom             | custom             |

EDGE COMPONENT: BLACK FOR DARK COLOUR POWDER GREY FOR LIGHT COLOUR POWDER AND STAINLESS STEEL