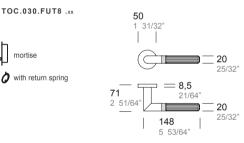

## ITEM 50 1 31/32" TOC.030.SUT8 .xx 25/32 mortise = 8.5with return spring 2 51/64 25/32" 148 5 53/64"