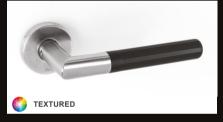

### **FINISHES.XX**

Lever

## Stainless Steel Powder Coated Lever

.31

Grey .32

Black .40