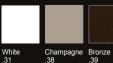

## Stainless Steel Powder Coated Lever

.31

Grey .32

Black .40

## Grip

On request endless colors

Available all RAL colors (RAL is a color matching system which defines colors for paint - see link). Minimum quantity requested.