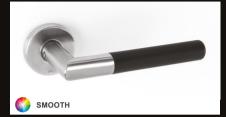

## **LEED®**

# TOCCO COLLECTION









### **FINISHES.XX**

Lever

## STAINLESS STEEL





Satin Bright .43 .44

## Stainless Steel Powder Coated Lever



.31





Grey .32



Black .40

## Grip





On request endless colors

Available all RAL colors (RAL is a color matching system which defines colors for paint - see link). Minimum quantity requested.

## ITEM 50 1 31/32" TOC.030.SUT8 .xx 25/32 mortise = 8.5with return spring 2 51/64 25/32" 148 5 53/64"



#### **MATERIALS**

Stainless Steel Lever

**ECONYL® Regenerated Nylon Grip** 

LEED

## REACH



ECONYL® regenerated nylon and 316L stainless steel products contribute to LEED credits.

pba has fully inventoried chemical ingredients to 100 ppm and assess each substance against the Authorization list - Annex XIV, the Restriction list - Annex XVII and the SVHC candidat