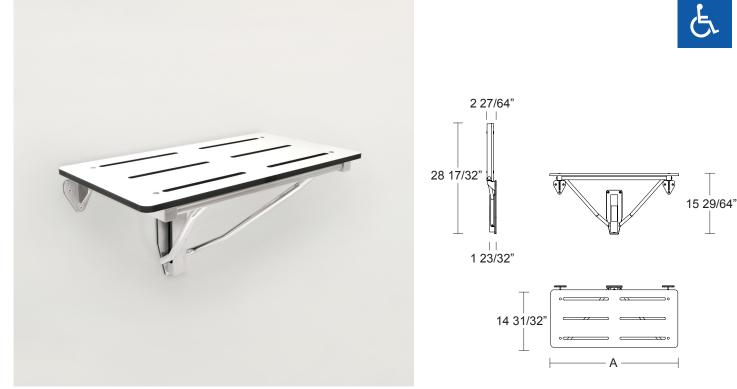

see Technical Data Sheet for load capacity

| ITEM              | Α   |
|-------------------|-----|
| 4CS.447.UR01 . xx | 21" |
| 4CS.447.UR02 . xx | 27" |
| 4CS.447.UR03 . xx | 33" |

| FOI DING | SHOWER | SEAT |
|----------|--------|------|
| FULDING  | SHOWER | SEAL |

Seat 1/2" (13 mm) thick solid high pressure laminated (HPL) with slots for water drainage, connected to frame with type-316 stainless steel bolts.

Frame type-316L satin finish stainless steel 1-1/4" (30 mm) square tube connected with 25/32" (20 mm) diameter tube. Mounting flanges and Guide Bracket in type-316L satin finish stainless steel 15/64" (6 mm) thick with fully recyclable polyamide-6 wall protection. 9 screw holes for attachment to wall. Adjustable frictioning system.

#### MOUNTING KITS not included.

Optional mounting kit for concrete, natural stone, solid brick and hollow brick: KIT 4CN.0VM.0042.00. Optional mounting kit for sheetrock wall and wooden plate: KIT 4CN.0VM.0043.00.