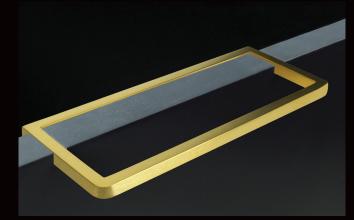

STAINLESS STEEL POWDER COATED

COPPER PLATED WITHOUT COATING

Semi-Bright

Black burnished steel fixing screws Copper plated finish can vary significantly from batch to batch

STAINLESS STEEL PVD GOLD

Black or white burnished steel fixing screws