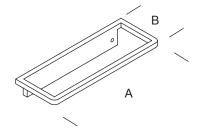

ART. GMP.D2R.0005. xx 127 mm 58 mm 2 9/32" GMP.D2R.0006. xx 152,4 mm 58 mm 2 9/32" GMP.D2R.0007. xx 177,8 mm 58 mm 2 9/32" 7 in GMP.D2R.0008. xx 203,2 mm 58 mm 2 9/32" GMP.D2R.0009. xx 228,6 mm 58 mm GMP.D2R.0010. xx 254 mm 58 mm 10 in 2 9/32" **GMP.D2R.0011.** xx 279,4 mm 58 mm **GMP.D2R.0012.** xx 304,8 mm 58 mm 2 9/32"

В

<sup>\*</sup> Stainless Steel Bright finish has a Satin inner profile