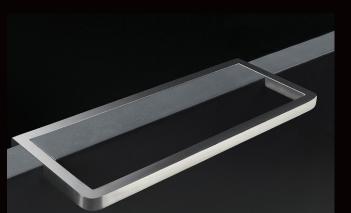

## FINISHES .XX

STAINLESS STEEL

| 930      |  |  |  |
|----------|--|--|--|
| 200      |  |  |  |
| 933      |  |  |  |
|          |  |  |  |
| Bright * |  |  |  |
| 42       |  |  |  |

.31 39 Grey Black .32 .40

STAINLESS STEEL POWDER COATED

COPPER PLATED WITHOUT COATING

Semi-Bright

Black burnished steel fixing screws Copper plated finish can vary significantly from batch to batch

STAINLESS STEEL PVD GOLD

Black or white burnished steel fixing screws