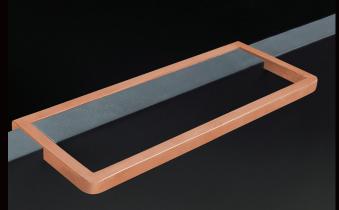

STAINLESS STEEL POWDER COATED

COPPER PLATED WITHOUT COATING

Semi-Bright

Black burnished steel fixing screws Copper plated finish can vary significantly from batch to batch

STAINLESS STEEL PVD GOLD

Black or white burnished steel fixing screws