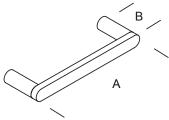

.99

Semi-Bright .58

Black burnished steel fixing screws Copper plated finish can vary significantly from batch to batch STAINLESS STEEL PVD GOLD

.80

Black or white burnished steel fixing screws

| ART.             | A                       | В                        |
|------------------|-------------------------|--------------------------|
| GMP.D07.0005. xx | <b>127 mm</b><br>5 in   | <b>37 mm</b><br>1 29/64" |
| GMP.D07.0006. xx | <b>152,4 mm</b><br>6 in | <b>37 mm</b><br>1 29/64" |
| GMP.D07.0007. xx | <b>177,8 mm</b><br>7 in | <b>37 mm</b><br>1 29/64" |
| GMP.D07.0008. xx | <b>203,2 mm</b><br>8 in | <b>37 mm</b><br>1 29/64" |
| GMP.D07.0009. xx | <b>228,6 mm</b><br>9 in | <b>37 mm</b><br>1 29/64" |
|                  |                         |                          |