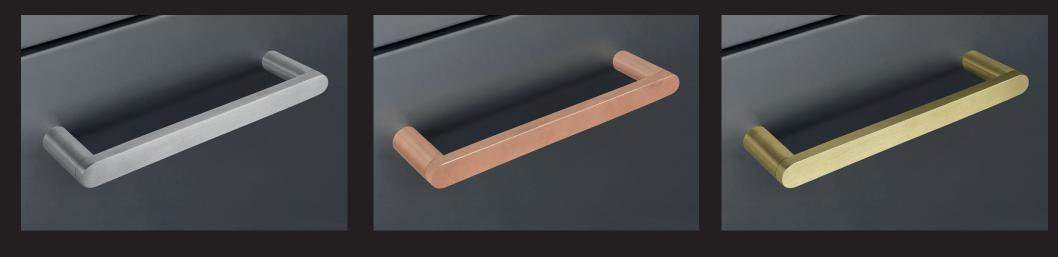

## FINISHES .XX

| STAINLESS STEEL |
|-----------------|
|-----------------|

Bright \* Satin .44 .43

.40

.32

STAINLESS STEEL POWDER COATED

STAINLESS STEEL POWDER COATED

Satin

.99

Semi-Bright .58

Black burnished steel fixing screws Copper plated finish can vary significantly from batch to batch STAINLESS STEEL PVD GOLD

.80

Black or white burnished steel fixing screws

| ART.             | A                       | В                        |
|------------------|-------------------------|--------------------------|
| GMP.D07.0005. xx | <b>127 mm</b><br>5 in   | <b>37 mm</b><br>1 29/64" |
| GMP.D07.0006. xx | <b>152,4 mm</b><br>6 in | <b>37 mm</b><br>1 29/64" |
| GMP.D07.0007. xx | <b>177,8 mm</b><br>7 in | <b>37 mm</b><br>1 29/64" |
| GMP.D07.0008. xx | <b>203,2 mm</b><br>8 in | <b>37 mm</b><br>1 29/64" |
| GMP.D07.0009. xx | <b>228,6 mm</b><br>9 in | <b>37 mm</b><br>1 29/64" |
|                  |                         |                          |