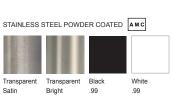

## Design 2









ART.

## Design 2





## FINISHES .XX

STAINLESS STEEL



.43







## COPPER PLATED WITHOUT COATING

Semi-Bright

Black burnished steel fixing screws Copper plated finish can vary significantly from batch to batch

| STAINLESS STEEL PVD GOLD |
|--------------------------|
|                          |



Black or white burnished steel fixing screws

| AIXI.            | ^                      |                      |
|------------------|------------------------|----------------------|
| GMP.D02.0005. xx | <b>127 mm</b> 5 in     | 58 mm<br>2 9/32"     |
| GMP.D02.0006. xx | 152,4 mm<br>6 in       | <b>58 mm</b> 2 9/32" |
| GMP.D02.0007. xx | <b>177,8 mm</b> 7 in   | 58 mm<br>2 9/32"     |
| GMP.D02.0008. xx | 203,2 mm<br>8 in       | 58 mm<br>2 9/32"     |
| GMP.D02.0009. xx | <b>228,6 mm</b> 9 in   | 58 mm<br>2 9/32"     |
| GMP.D02.0010. xx | <b>254 m