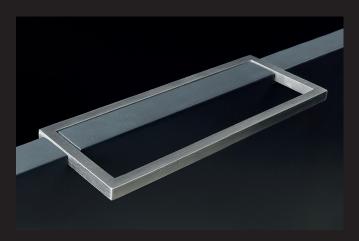

## Design 2









ART.

## Design 2





## FINISHES .XX

STAINLESS STEEL



.43







## COPPER PLATED WITHOUT COATING

Semi-Bright

Black burnished steel fixing screws Copper plated finish can vary significantly from batch to batch

| STAINLESS STEEL PVD GOLD |
|--------------------------|
|                          |



Black or white burnished steel fixing screws

| AIXI.            | ^                      |                      |
|------------------|------------------------|----------------------|
| GMP.D02.0005. xx | <b>127 mm</b> 5 in     | 58 mm<br>2 9/32"     |
| GMP.D02.0006. xx | 152,4 mm<br>6 in       | <b>58 mm</b> 2 9/32" |
| GMP.D02.0007. xx | <b>177,8 mm</b> 7 in   | 58 mm<br>2 9/32"     |
| GMP.D02.0008. xx | 203,2 mm<br>8 in       | 58 mm<br>2 9/32"     |
| GMP.D02.0009. xx | <b>22