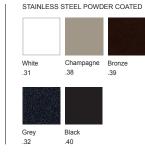

## Design 2









ART.

## Design 2





## FINISHES .XX

STAINLESS STEEL



.43







## COPPER PLATED WITHOUT COATING

Semi-Bright

Black burnished steel fixing screws Copper plated finish can vary significantly from batch to batch

| STAINLESS STEEL PVD GOLD |
|--------------------------|
|                          |



Black or white burnished steel fixing screws

| AIXI.            | ^                      |                      |
|------------------|------------------------|----------------------|
| GMP.D02.0005. xx | <b>127 mm</b> 5 in     | 58 mm<br>2 9/32"     |
| GMP.D02.0006. xx | 152,4 mm<br>6 in       | <b>58 mm</b> 2 9/32" |
| GMP.D02.0007. xx | <b>177,8 mm</b> 7 in   | 58 mm<br>2 9/32"     |
| GMP.D02.0008. xx | 203,2 mm<br>8 in       | 58 mm<br>2 9/32"     |
| GMP.D02.0009. xx | <b>228,6 mm</b> 9 in   | 58 mm<br>2 9/32"     |
| GMP.D02.0010. xx | <b>254