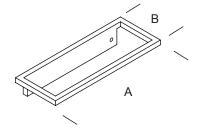

Black or white burnished steel fixing screws

| AIXI.            | ^                      |                      |
|------------------|------------------------|----------------------|
| GMP.D02.0005. xx | <b>127 mm</b> 5 in     | 58 mm<br>2 9/32"     |
| GMP.D02.0006. xx | 152,4 mm<br>6 in       | <b>58 mm</b> 2 9/32" |
| GMP.D02.0007. xx | <b>177,8 mm</b> 7 in   | 58 mm<br>2 9/32"     |
| GMP.D02.0008. xx | 203,2 mm<br>8 in       | 58 mm<br>2 9/32"     |
| GMP.D02.0009. xx | <b>228,6 mm</b> 9 in   | 58 mm<br>2 9/32"     |
| GMP.D02.0010. xx | <b>254 mm</b><br>10 in | 58 mm<br>2 9/32"     |
| GMP.D02.0011. xx | 279,4 mm<br>11 in      | 58 mm<br>2 9/32"     |
| GMP.D02.0012. xx | 304,8 mm<br>12 in      | 58 mm<br>2 9/32"     |