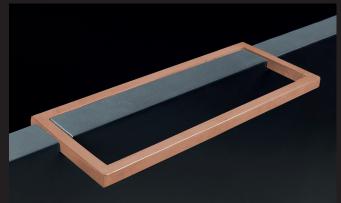

## COPPER PLATED WITHOUT COATING

Semi-Bright

Black burnished steel fixing screws Copper plated finish can vary significantly from batch to batch

| STAINLESS STEEL PVD GOLD |
|--------------------------|
|                          |