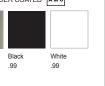

## Design 2









ART.

## Design 2





## FINISHES .XX

STAINLESS STEEL



.43







## COPPER PLATED WITHOUT COATING

Semi-Bright

Black burnished steel fixing screws Copper plated finish can vary significantly from batch to batch

| STAINLESS STEEL PVD GOLD |
|--------------------------|
|                          |



Black or white burnished steel fixing screws

| AIXI.            | ^                      |                      |
|------------------|------------------------|----------------------|
| GMP.D02.0005. xx | <b>127 mm</b> 5 in     | 58 mm<br>2 9/32"     |
| GMP.D02.0006. xx | 152,4 mm<br>6 in       | <b>58 mm</b> 2 9/32" |
| GMP.D02.0007. xx | <b>177,8 mm</b> 7 in   | 58 mm<br>2 9/32"     |
| GMP.D02.0008. xx | 203,2 mm<br>8 in       | 58 mm<br>2 9/32"     |
| GMP.D02.0009. xx | <b>228,6 mm</b> 9 in   | 58 mm<br>2 9/32"     |
| GMP.D02.0010. xx | <b>254 mm<