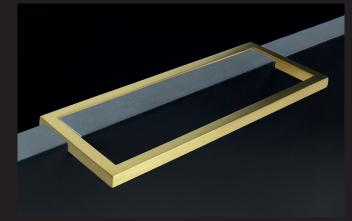

## Design 2









ART.

## Design 2





## FINISHES .XX

STAINLESS STEEL



.43







## COPPER PLATED WITHOUT COATING

Semi-Bright

Black burnished steel fixing screws Copper plated finish can vary significantly from batch to batch

| STAINLESS STEEL PVD GOLD |
|--------------------------|
|                          |



Black or white burnished steel fixing screws

| AIXI.            | ^                      |                      |
|------------------|------------------------|----------------------|
| GMP.D02.0005. xx | <b>127 mm</b> 5 in     | 58 mm<br>2 9/32"     |
| GMP.D02.0006. xx | 152,4 mm<br>6 in       | <b>58 mm</b> 2 9/32" |
| GMP.D02.0007. xx | <b>177,8 mm</b> 7 in   | 58 mm<br>2 9/32"     |
| GMP.D02.0008. xx | 203,2 mm<br>8 in       | 58 mm<br>2 9/32"     |
| GMP.D02.0009. xx | <b>228,6