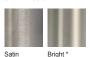

## Design 2









ART.

## Design 2





## FINISHES .XX

STAINLESS STEEL



.43







## COPPER PLATED WITHOUT COATING

Semi-Bright

Black burnished steel fixing screws Copper plated finish can vary significantly from batch to batch

| STAINLESS STEEL PVD GOLD |
|--------------------------|
|                          |



Black or white burnished steel fixing screws

| AIXI.            | ^                      |                      |
|------------------|------------------------|----------------------|
| GMP.D02.0005. xx | <b>127 mm</b> 5 in     | 58 mm<br>2 9/32"     |
| GMP.D02.0006. xx | 152,4 mm<br>6 in       | <b>58 mm</b> 2 9/32" |
| GMP.D02.0007. xx | <b>177,8 mm</b> 7 in   | 58 mm<br>2 9/32"     |
| GMP.D02.0008. xx | 203,2 mm<br>8 in       | 58 mm<br>2 9/32"     |
| GMP.D02.0009. xx | <b>228,6 mm</b> 9 in   | 58 mm<br>2 9/32"     |
| GMP.D02.0010. xx |