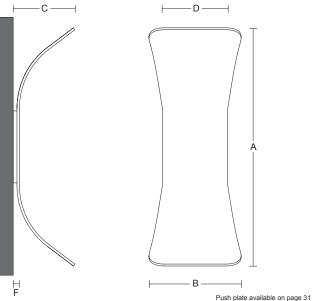

Design 6.1

HANDS-FREE PULLS

STAINLESS STEEL SATIN AS PICTURED

## Design 6.1

| ITEM             | Α | В | С | D                   | F                      |
|------------------|---|---|---|---------------------|------------------------|
| GHF.D06.0001. xx | , | , | , | 107,95 mm<br>4 1/4" | <b>10 mm</b><br>25/64" |