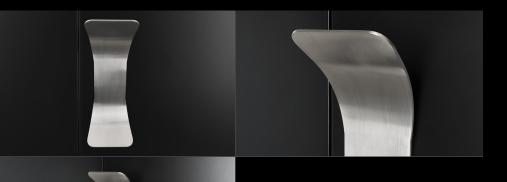

Design 6.1

HANDS-FREE PULLS

STAINLESS STEEL SATIN AS PICTURED

## Design 6.1

| ITEM             | Α | В | С | D                   | F                      |
|------------------|---|---|---|---------------------|------------------------|
| GHF.D06.0001. xx | , | , | , | 107,95 mm<br>4 1/4" | <b>10 mm</b><br>25/64" |