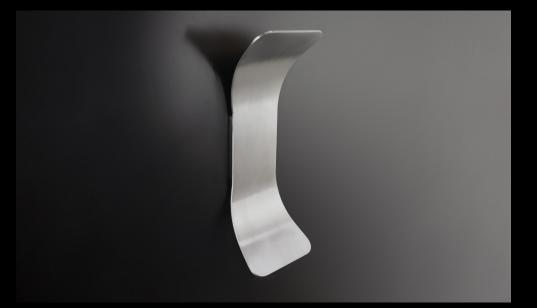

Design 6.1

HANDS-FREE PULLS

STAINLESS STEEL SATIN AS PICTURED

## Design 6.1

OPERABLE WITH WRIST, FOREARM OR ELBOW

COMPLIANT WITH ADA STANDARDS

**ADA** compliant

AND STILL OPERABLE BY HAND