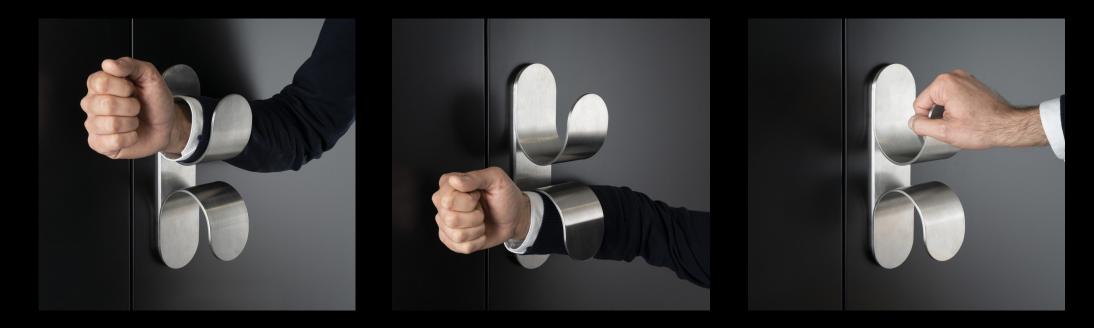

## Design 4.2

HANDS-FREE PULLS

OPERABLE WITH WRIST, FOREARM OR ELBOW

COMPLIANT WITH ADA STANDARDS

AND STILL OPERABLE BY HAND