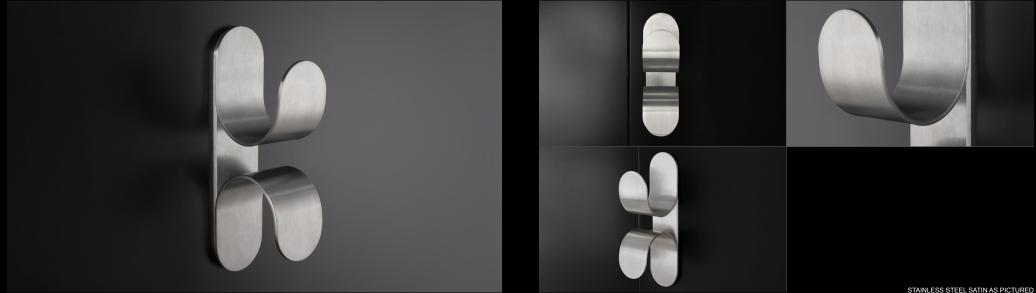

## Design 4.2

HANDS-FREE PULLS

Design 4.2

| ITEM             | А     | В     | С               | D   | Е | F |
|------------------|-------|-------|-----------------|-----|---|---|
| GHF.D04.0002. xx | - , - | - ) - | 101,60 mm<br>4" | , - | / |   |

## Design 4.2

HANDS-FREE PULLS

OPERABLE WITH WRIST, FOREARM OR ELBOW

COMPLIANT WITH ADA STANDARDS

AND STILL OPERABLE BY HAND