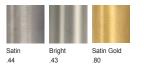

FINISHES .XX

STAINLESS STEEL

STAINLESS STEEL POWDER COATED

STAINLESS STEEL POWDER COATED

Transparent Transparent Black White Satin Bright .99 .99 .99 .99

STAINLESS STEEL SATIN AS PICTURED