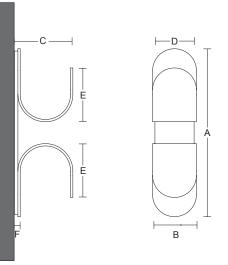

## Design 4.2

HANDS-FREE PULLS

Design 4.2

| ITEM             | А     | В     | С               | D   | Е | F |
|------------------|-------|-------|-----------------|-----|---|---|
| GHF.D04.0002. xx | - , - | - ) - | 101,60 mm<br>4" | , - | / |   |