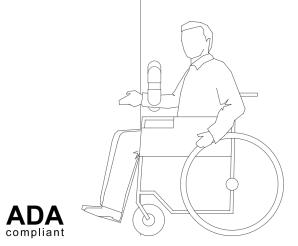

## Design 4.2

HANDS-FREE PULLS

OPERABLE WITH WRIST, FOREARM OR ELBOW

COMPLIANT WITH ADA STANDARDS

AND STILL OPERABLE BY HAND