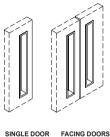

## LEED®

SINGLE DOOR

**FACING DOORS** 

# 69.85 2 3/4" 3 1/8" 50,80 457,20 18"

The size of the required gap between door panels should be determined based on the door thickness, the profile of the leading door edge, and the type and location of the door hinges.