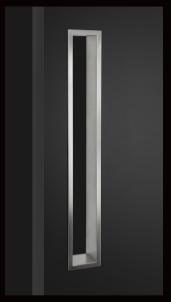

# Design 2

ITEM D (DOOR THICKNESS)

GBD.D02.0001 .xx 44.45 mm

GBD.D02.0002 .xx 57.15 mm

BACK FRONT

#### FINISHES .XX

.44

STAINLESS STEEL STAINLESS STEEL POWDER COATED

.31

.38

.39

.32

Black .40