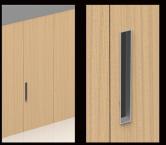

### Wood Door Fixing Kit Included:

Stainless Steel fixings for Satin, White, and Champagne finishes; Black fixings for Bronze, Grey, and Black finishes.