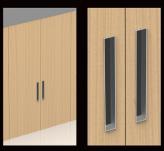

## LEED®

SINGLE DOOR

**FACING DOORS** 

# 69.85 2 3/4" 3 1/8" 50,80 457,20 18"

The size of the required gap between door panels should be determined based on the door thickness, the profile of the leading door edge, and the type and location of the door hinges.