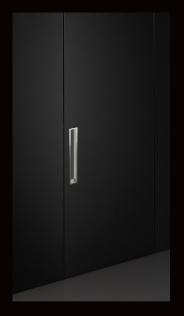

## LEED®

SINGLE DOOR

**FACING DOORS** 

# 69.85 2 3/4" 3 1/8" 50,80 457,20 18"

The size of the required gap between door panels should be determined based on the door thickness, the profile of the leading door edge, and the type and location of the door hinges.