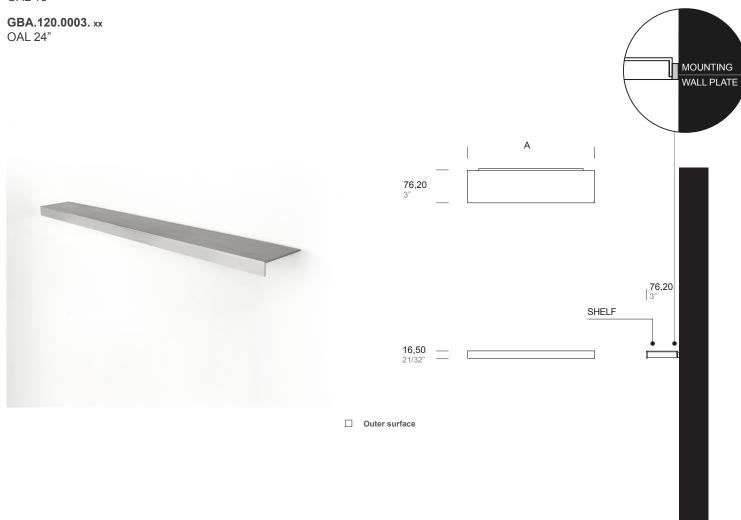

# GBA.120.0003

## SPECIFICATION:

Toilet Stall Tech Shelf for surface mounted installation with overall dimensions 24" (W) and 3" total projection from wall.

Mounting wall plate in 5/32" (4 mm) thick type 316L stainless steel with powder coated finish.

Designed with beautiful non-rounded design made with 5/64" (2 mm) thick type 316L stainless steel welded-per-point. Middle reinforcements in 5/64" (2 mm) thick type 316L stainless steel. Exposed surfaces have satin finish.

#### **INSTALLATION:**

Use the wall plate as template to mark holes in desired mounting location and secure with provided fixing screws and plugs. Then attach the toilet tissue dispenser using the provided M4 screws.