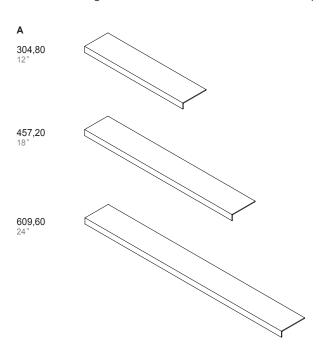

# DESIGN FOR ALL BATHROOM ACCESSORIES

This product contributes to LEED® credit

**ITEM** 

**GBA.120.0001.** xx OAL 12"

SHELF - SURFACE MOUNTED 3" PROJECTION

**GBA.120.0002.** xx OAL 18"

For more information on compliant location see project guide page 137.

# **SPECIFICATION:**

Toilet Stall Tech Shelf for surface mounted installation with overall dimensions 12" (W) and 3" total projection from wall.

Mounting wall plate in 5/32" (4 mm) thick type 316L stainless steel with powder coated finish.

#### SPECIFICATION:

Toilet Stall Tech Shelf for surface mounted installation with overall dimensions 18" (W) and 3" total projection from wall.

Mounting wall plate in 5/32" (4 mm) thick type 316L stainless steel with powder coated finish.

## SPECIFICATION:

Toilet Stall Tech Shelf for surface mounted installation with overall dimensions 24" (W) and 3" total projection from wall.

Mounting wall plate in 5/32" (4 mm) thick type 316L stainless steel with powder coated finish.