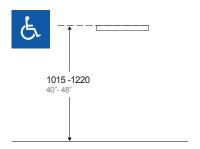

# DESIGN FOR ALL BATHROOM ACCESSORIES

This product contributes to LEED® credit

**ITEM** 

**GBA.120.0001.** xx OAL 12"

SHELF - SURFACE MOUNTED 3" PROJECTION

**GBA.120.0002.** xx OAL 18"

For more information on compliant location see project guide page 137.