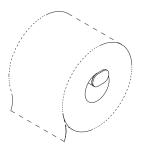

### SPECIFICATION:

Surface mounted stainless steel tubolar toilet tissue dispenser for small roll. Overall dimensions 5" (W) x 25/32" (H) and 3-5/8" total projection from wall.

Sheet metal 5/32" (4 mm) thick type 316L stainless steel welded to a bended Ø20 mm type 316L stainless steel tube with satin finish. Fits standard size toilet paper rolls up to a maximum of 5" (127 mm) diameter x 4-11/32" (110,5 mm) width with standard core.

## **INSTALLATION:**

Use the wall plate as template to mark holes in desired mounting location and secure with provided fixing screws and plugs. Then attach the toilet tissue dispenser using the provided M4 screws.