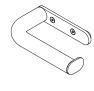

## TOILET TISSUE DISPENSER SINGLE SMALL ROLL ROUND TUBE - SURFACE MOUNTED

For more information on compliant location see project guide page 137.

ANTI-MICROBIAL COATING

### SPECIFICATION:

Surface mounted stainless steel tubolar toilet tissue dispenser for small roll. Overall dimensions 5" (W) x 25/32" (H) and 3-5/8" total projection from wall.

Sheet metal 5/32" (4 mm) thick type 316L stainless steel welded to a bended Ø20 mm type 316L stainless steel tube with satin finish. Fits standard size toilet paper rolls up to a maximum of 5" (127 mm) diameter x 4-11/32" (110,5 mm) width with standard core.