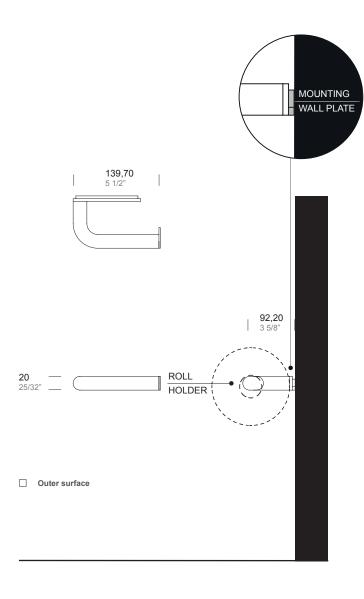

### SPECIFICATION:

Surface mounted stainless steel tubolar toilet tissue dispenser for small roll. Overall dimensions 5" (W) x 25/32" (H) and 3-5/8" total projection from wall.

Sheet metal 5/32" (4 mm) thick type 316L stainless steel welded to a bended Ø20 mm type 316L stainless steel tube with satin finish. Fits standard size toilet paper rolls up to a maximum of 5" (127 mm) diameter x 4-11/32" (110,5 mm) width with standard core.

## **INSTALLATION:**

Use the wall plate as template to mark holes in desired mounting location and secure with provided fixing screws and plugs. Then attach the toilet tissue dispenser using the provided M4 screws.