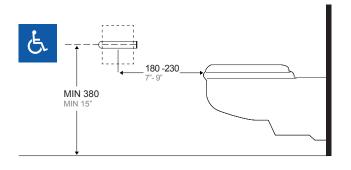

## TOILET TISSUE DISPENSER SINGLE SMALL ROLL ROUND TUBE - SURFACE MOUNTED

For more information on compliant location see project guide page 137.

ANTI-MICROBIAL COATING