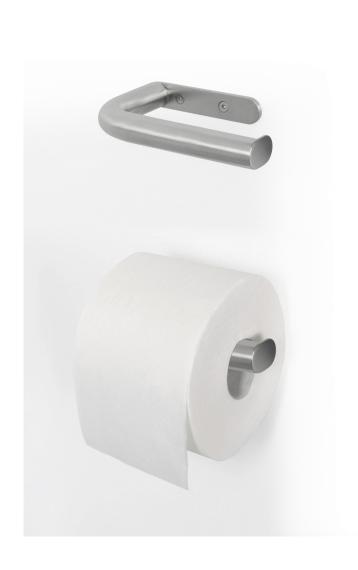

## TOILET TISSUE DISPENSER SINGLE SMALL ROLL ROUND TUBE - SURFACE MOUNTED

For more information on compliant location see project guide page 137.

ANTI-MICROBIAL COATING

### SPECIFICATION:

Surface mounted stainless steel tubolar toilet tissue dispenser for small roll. Overall dimensions 5" (W) x 25/32" (H) and 3-5/8" total projection from wall.

Sheet metal 5/32" (4 mm) thick type 316L stainless steel welded to a bended Ø20 mm type 316L stainless steel tube with satin finish. Fits standard size toilet paper rolls up to a maximum of 5" (127 mm) diameter x 4-11/32" (110,5 mm) width with standard core.