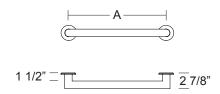

# DESIGN FOR ALL BATHROOM ACCESSORIES

This product contributes to LEED® credit

Dimensions: center to center

## **ROUND GRAB BARS**

| ITEM             | Α   |
|------------------|-----|
| GBA.440.T01U. xx | 12" |
| GBA.440.T02U. xx | 16" |
| GBA.440.T03U. xx | 18" |
| GBA.440.T04U. xx | 24" |
| GBA.440.T05U. xx | 30" |
| GBA.440.T06U. xx | 32" |
| GBA.440.T07U. xx | 36" |
| GBA.440.T08U. xx | 42" |
| GBA.440.T09U. xx | 48" |

Clearance between the grab bar and wall is 1-1/2" (38 mm).