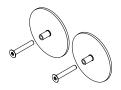

Round flanges welded from 1/8" (3 mm) thickness and 1/4" (6 mm) type 316L stainless steel sheet are mounted to wall with provided fixing system.

Stainless steel grub screws are provided to fasten the grab bar to the flanges.

Clearance between the grab bar and wall is 1-1/2" (38 mm).