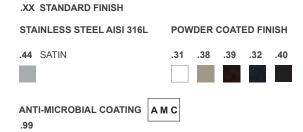

#### **HORIZONTAL GRAB BAR 90° CORNERS**

1-3/8" (35 mm) round profile type 316L stainless steel tube with 1/16" (1,5 mm) thickness welded with 90° corners to 1-3/8" (35 mm) round profile type 316L stainless steel tube with 1/16" (1,5 mm) thickness.

Round flanges welded from 1/8" (3 mm) thickness and 1/4" (6 mm) type 316L stainless steel sheet are mounted to wall with provided fixing system.

Stainless steel grub screws are provided to fasten the grab bar to the flanges.