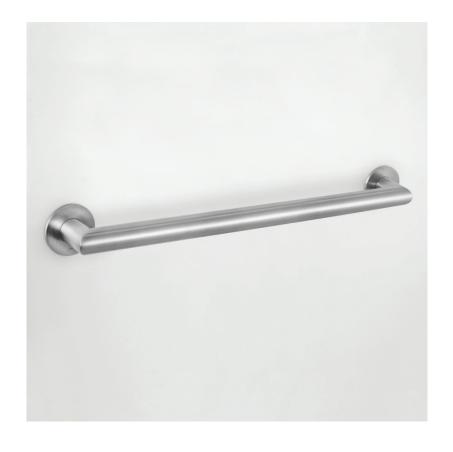

## **ROUND GRAB BARS**

| ITEM             | Α   |
|------------------|-----|
| GBA.440.T01U. xx | 12" |
| GBA.440.T02U. xx | 16" |
| GBA.440.T03U. xx | 18" |
| GBA.440.T04U. xx | 24" |
| GBA.440.T05U. xx | 30" |
| GBA.440.T06U. xx | 32" |
| GBA.440.T07U. xx | 36" |
| GBA.440.T08U. xx | 42" |
| GBA.440.T09U. xx | 48" |

#### **HORIZONTAL GRAB BAR 90° CORNERS**

1-3/8" (35 mm) round profile type 316L stainless steel tube with 1/16" (1,5 mm) thickness welded with 90° corners to 1-3/8" (35 mm) round profile type 316L stainless steel tube with 1/16" (1,5 mm) thickness.

Round flanges welded from 1/8" (3 mm) thickness and 1/4" (6 mm) type 316L stainless steel sheet are mounted to wall with provided fixing system.

Stainless steel grub screws are provided to fasten the grab bar to the flanges.

Clearance between the grab bar and wall is 1-1/2" (38 mm).