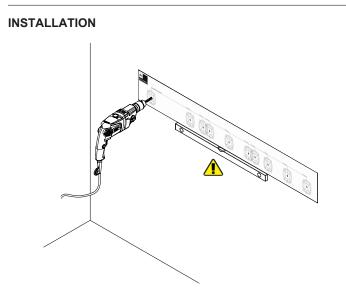

#### **HORIZONTAL GRAB BAR 90° CORNERS**

1-3/8" (35 mm) round profile type 316L stainless steel tube with 1/16" (1,5 mm) thickness welded with 90° corners to 1-3/8" (35 mm) round profile type 316L stainless steel tube with 1/16" (1,5 mm) thickness.

Round flanges welded from 1/8" (3 mm) thickness and 1/4" (6 mm) type 316L stainless steel sheet are mounted to wall with provided fixing system.

Stainless steel grub screws are provided to fasten the grab bar to the flanges.

Clearance between the grab bar and wall is 1-1/2" (38 mm).