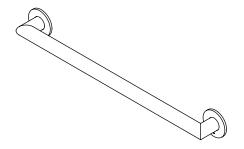

#### **HORIZONTAL GRAB BAR 90° CORNERS**

1-3/8" (35 mm) round profile type 316L stainless steel tube with 1/16" (1,5 mm) thickness welded with 90° corners to 1-3/8" (35 mm) round profile type 316L stainless steel tube with 1/16" (1,5 mm) thickness.

Round flanges welded from 1/8" (3 mm) thickness and 1/4" (6 mm) type 316L stainless steel sheet are mounted to wall with provided fixing system.

Stainless steel grub screws are provided to fasten the grab bar to the flanges.

Clearance between the grab bar and wall is 1-1/2" (38 mm).