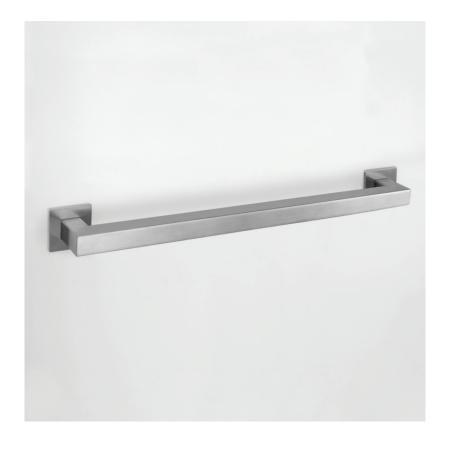

## **HORIZONTAL GRAB BAR 90° CORNERS**

1-3/16" (30 mm) square profile type 316L stainless steel tube with 1/16" (1,5 mm) thickness welded with 90° corners to 1-3/16" (30 mm) square profile type 316L stainless steel tube with 1/16" (1,5 mm) thickness.

Square flanges welded from 1/8" (3 mm) thickness and 1/4" (6 mm) type 316L stainless steel sheet are mounted to wall with provided fixing system.

Stainless steel grub screws are provided to fasten the grab bar to the flanges.

Clearance between the grab bar and wall is 1-1/2" (38 mm).