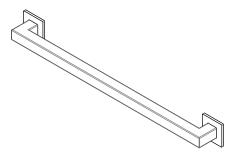

## **HORIZONTAL GRAB BAR 90° CORNERS**

1-3/16" (30 mm) square profile type 316L stainless steel tube with 1/16" (1,5 mm) thickness welded with 90° corners to 1-3/16" (30 mm) square profile type 316L stainless steel tube with 1/16" (1,5 mm) thickness.

Square flanges welded from 1/8" (3 mm) thickness and 1/4" (6 mm) type 316L stainless steel sheet are mounted to wall with provided fixing system.

Stainless steel grub screws are provided to fasten the grab bar to the flanges.

Clearance between the grab bar and wall is 1-1/2" (38 mm).