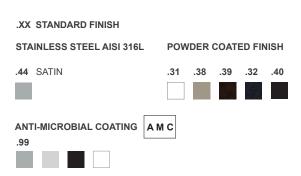

## **SQUARE GRAB BARS**

| GBA.440.Q01U. xx | 12" |
|------------------|-----|
| GBA.440.Q02U. xx | 16" |
| GBA.440.Q03U. xx | 18" |
| GBA.440.Q04U. xx | 24" |
| GBA.440.Q05U. xx | 30" |
| GBA.440.Q06U. xx | 32" |
| GBA.440.Q07U. xx | 36" |
| GBA.440.Q08U. xx | 42" |
| GBA.440.Q09U. xx | 48" |