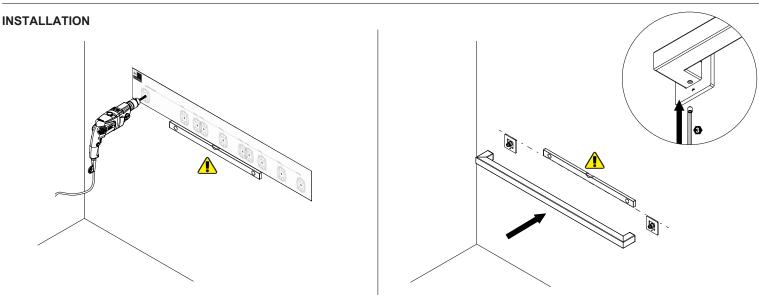

Α

ITEM

This product contributes to LEED® credit

Square flanges welded from 1/8" (3 mm) thickness and 1/4" (6 mm) type 316L stainless steel sheet are mounted to wall with provided fixing system.

Stainless steel grub screws are provided to fasten the grab bar to the flanges.

Clearance between the grab bar and wall is 1-1/2" (38 mm).