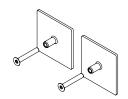

Square flanges welded from 1/8" (3 mm) thickness and 1/4" (6 mm) type 316L stainless steel sheet are mounted to wall with provided fixing system.

Stainless steel grub screws are provided to fasten the grab bar to the flanges.

Back to back fixing (between two grab bars) or with a backplate is recommended if the material used for partition panel is particleboard. Please specify thickness of panel. Fixing kit part number is GBA.FIX.0002.44