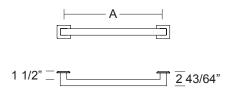

# DESIGN FOR ALL BATHROOM ACCESSORIES

This product contributes to LEED® credit







Dimensions: center to center

## **SQUARE GRAB BARS**

| GBA.440.Q01U. xx | 12" |
|------------------|-----|
| GBA.440.Q02U. xx | 16" |
| GBA.440.Q03U. xx | 18" |
| GBA.440.Q04U. xx | 24" |
| GBA.440.Q05U. xx | 30" |
| GBA.440.Q06U. xx | 32" |
| GBA.440.Q07U. xx | 36" |
| GBA.440.Q08U. xx | 42" |
| GBA.440.Q09U. xx | 48" |

Α

ITEM





This product contributes to LEED® credit



## **HORIZONTAL GRAB BAR 90° CORNERS**

1-3/16" (30 mm) square profile type 316L stainless steel tube with 1/16" (1,5 mm) thickness welded with 90° corners to 1-3/16" (30 mm) square profile type 316L stainless steel tube with 1/16" (1,5 mm) thickness.

Square flanges welded from 1/8" (3 mm) thickness and 1/4" (6 mm) type 316L stainless steel sheet are mounted to wall with provided fixing system.

Stainless steel