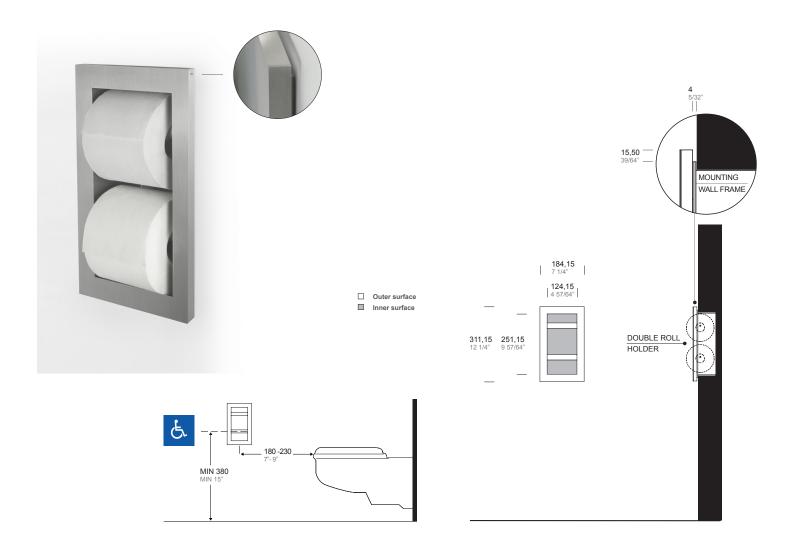

## SPECIFICATION:

Double small roll toilet tissue dispenser for recessed installation with overall dimensions 7-1/4" W x 12-1/4" H and 13/16" total projection from wall.

Mounting wall frame in 5/32" (4 mm) thick welded on a all-welded construction in 3/64" (1 mm) thick type 316L stainless steel with powder coated finish.

Frame with beautiful non-rounded design made with 5/64" (2 mm) thick type 316L stainless steel welded-per-point in satin finish. The dispenser accomodates two toilet tissue rolls.

Fits standard size toilet paper rolls up to a maximum of 5" (127 mm) diameter x 4-5/32" (105,5 mm) width with standard core.

## **INSTALLATION:**

Provide framed rough wall opening 10-3/4" height x 5-3/8" width (273 x 137 mm). Suggested depth to finish face of wall is 3-1/4" (83 mm). Allow clearance for construction features that may protrude into rough wall opening from opposite wall and avoid pipes, vents and conduits.

Mount unit into wall opening and secure with provided fixing screws in 4 mounting holes on the recessed cabinet.

On the satin finish, possible differences in the brushing are the result of the manufacturing process and must be considered acceptable. Minimal welding discontinuities must be considered acceptable.