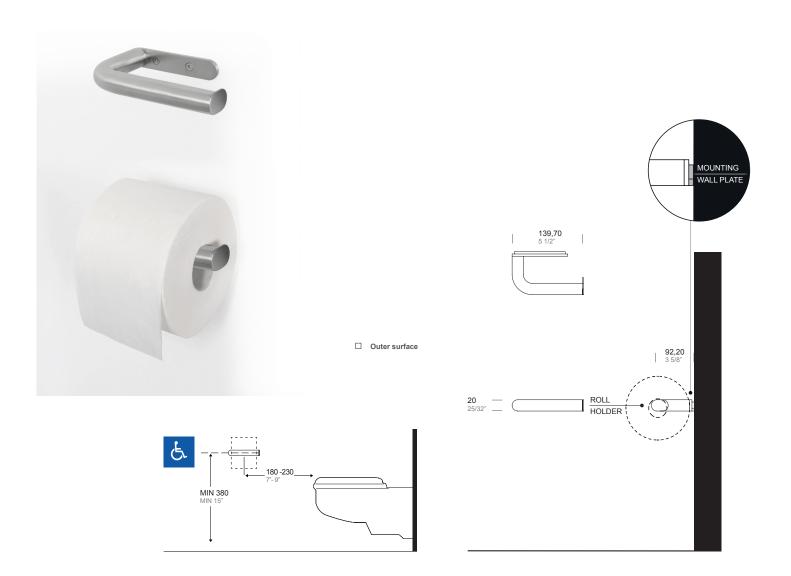

# **SPECIFICATION:**

Surface mounted stainless steel tubolar toilet tissue dispenser for small roll. Overall dimensions 5" (W) x 25/32" (H) and 3-5/8" total projection from wall.

Sheet metal 5/32" (4 mm) thick type 316L stainless steel welded to a bended Ø20 mm type 316L stainless steel tube with satin finish. Fits standard size toilet paper rolls up to a maximum of 5" (127 mm) diameter x 4-11/32" (110,5 mm) width with standard core.

### **INSTALLATION:**

Use the wall plate as template to mark holes in desired mounting location and secure with provided fixing screws and plugs. Then attach the toilet tissue dispenser using the provided M4 screws.