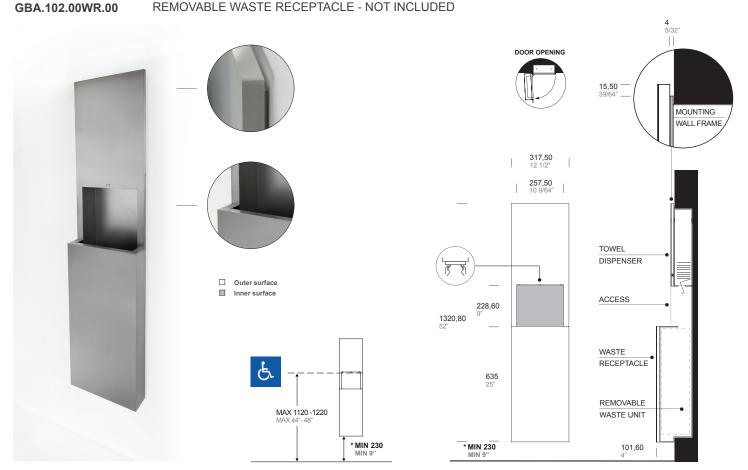

# GBA.102.00WR.00

### SPECIFICATION:

Removable leakproof molded waste receptacle in 5/64" (2 mm) black PST (polystirene) with a capacity of 7,11 US gal (26,9 L) suitable for item GBA.102.0000

Dimensions 23-1/8" (H) x 10-3/64" (W) x 7-43/64"(D).

The leakproof waste receptacle is removable for servicing: lift slightly and pull forward to remove it from the unit.

On the satin finish, possible differences in the brushing are the result of the manufacturing process and must be considered acceptable. Minimal welding discontinuities must be considered acceptable.