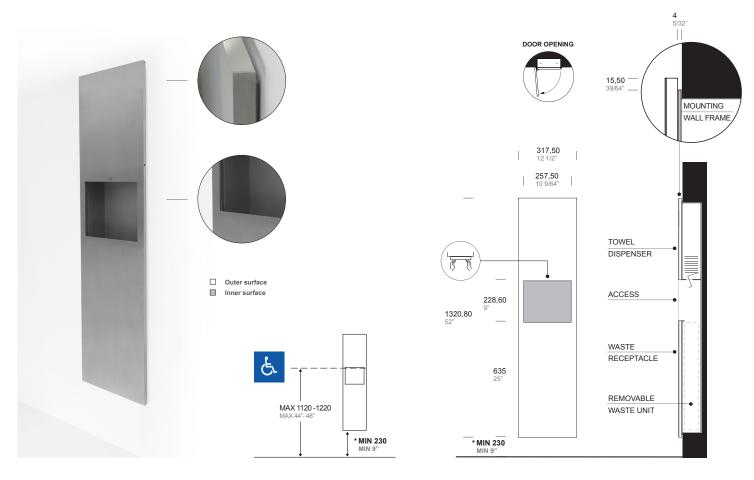

#### SPECIFICATION:

Combination of paper towel dispenser and waste unit for recessed installation with overall dimensions 52" (H) x 12-1/2" (W) and 53/64" total projection from wall.

Mounting wall frame in 5/32" (4 mm) thick welded on a all-welded construction in 3/64" (1 mm) thick type 316L stainless steel with powder coated finish. Integrated paper towel dispenser which shall dispense up to 600 C-fold or multifold (Z-fold) paper towels. Fits standard size paper towels up to a maximum of 10-15/64" (260 mm) x 3-55/64" (98 mm). Front door with beautiful non-rounded design made with 1/16" (1,5 mm) and 5/64" (2 mm) thick type 316L stainless steel welded-per-point. Reinforced

structure with full height square 19/32" (15 mm) type 316L stainless steel tube. Exposed surfaces of front door have satin finish.

Integrated hinge system to allow the door opening with a minimum gap from the wall (thickness of mounting wall frame)

Unit equipped with a slider door-opening limiter and a concealed closure system which keeps the door closed (not locked). Rectangular hole on side allows access to open the unit with provided key.

Removable leakproof molded waste receptacle in 5/64" (2 mm) black PST (polystirene) to be ordered separately with a capacity of 4,11 US gal (15,6 L). Waste receptacle shall be model GBA.101.00WR.00. One key grey RAL 9007 powder coated included.

User - Paper towel dispenser will dispense up to 600 C-fold or multifold (Z-fold) paper towels from the front opening window.

Fits standard size paper towels up to a maximum of 10-15/64" (260 mm) x 3-55/64" (98 mm).

#### **INSTALLATION:**

Provide framed rough wall opening 50-1/8" height x 10-5/8" width (1273 x 270 mm). Suggested depth to finish face of wall is 4-1/4" (108 mm); minimum recessed depth required is 4".