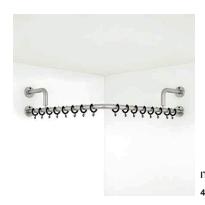

### SHOWER CURTAIN RAIL

Rail 1/16" (1,5 mm) thick, in type 316L stainless steel tubing with 1-17/64" (32 mm) outer diameter.

Cover in type 316L stainless steel. Mounting flanges with steel core 1/8" (3 mm) thickness,

stainless steel covers and fully recyclable polyamide-6 wall protection.

Each cover snaps over mounting flange to conceal mounting screws. Fully recyclable polyamide-6 curtain rings.