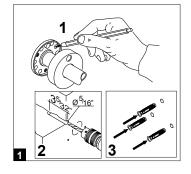

## **INSTALLATION ON WALL WITH PBA KIT 4CN.0VM.0004.00**

Place shower curtain rail in desired mounting location. Use mounting flanges as a template to mark location of mounting screws. Mark screw location for each mounting flange and remove shower curtain rail from wall. Drill Ø5/16" (8 mm) and insert plugs. Place shower curtain rail and drive mounting screws into plugs and secure tightly.