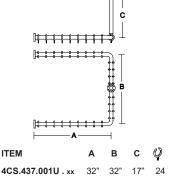

### SHOWER CURTAIN RAIL

Rail 1/16" (1,5 mm) thick, in type 316L stainless steel tubing with 1-17/64" (32 mm) outer diameter.

Cover in type 316L stainless steel. Mounting flanges with steel core 1/8" (3 mm) thickness,

stainless steel covers and fully recyclable polyamide-6 wall protection.

Each cover snaps over mounting flange to conceal mounting screws. Fully recyclable polyamide-6 curtain rings.