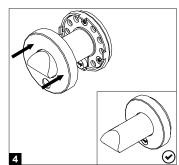

Press all snap-flange covers into place to conceal mounting flanges.

### **INSTALLATION ON WALL WITH PBA KIT 4CN.0VM.0010.00**

Place shower curtain rail in desired mounting location. Drive mounting screws in each flange and secure tightly. Press all snap-flange covers into place to conceal mounting flanges.