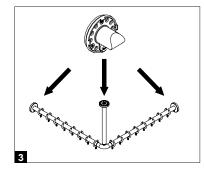

## **INSTALLATION ON WALL WITH PBA KIT 4CN.0VM.0004.00**

Place shower curtain rail in desired mounting location. Use mounting flanges as a template to mark location of mounting screws. Mark screw location for each mounting flange and remove shower curtain rail from wall. Drill Ø5/16" (8 mm) and insert plugs. Place shower curtain rail and drive mounting screws into plugs and secure tightly.

### **INSTALLATION ON WALL WITH PBA KIT 4CN.0VM.0010.00**

Place shower curtain rail in desired mounting location. Drive mounting screws in each flange and secure tightly. Press all snap-flange covers into place to conceal mounting flanges.