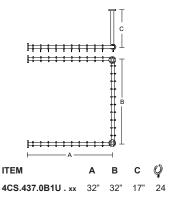

### SHOWER CURTAIN RAIL

Rail 1/16" (1,5 mm) thick, in type 316L stainless steel tubing with 1-17/64" (32 mm) outer diameter.

Cover in type 316L stainless steel. Mounting flanges with steel core 1/8" (3 mm) thickness,

stainless steel covers and fully recyclable polyamide-6 wall protection.

Each cover snaps over mounting flange to conceal mounting screws. Fully recyclable polyamide-6 curtain rings.