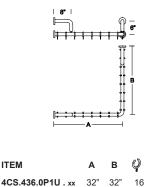

| ITEM              | Α   | Ų  |
|-------------------|-----|----|
| 4CS.429.001U . xx | 32" | 8  |
| 4CS.429.002U . xx | 36" | 9  |
| 4CS.429.003U . xx | 42" | 10 |
| 4CS.429.004U . xx | 48" | 12 |
| 4CS.429.005U . xx | 60" | 15 |
| 4CS.429.006U . xx | 72" | 18 |