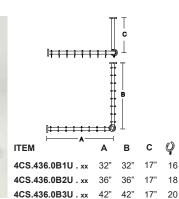

| ITEM              | Α   | Ų  |
|-------------------|-----|----|
| 4CS.429.001U . xx | 32" | 8  |
| 4CS.429.002U . xx | 36" | 9  |
| 4CS.429.003U . xx | 42" | 10 |
| 4CS.429.004U . xx | 48" | 12 |
| 4CS.429.005U . xx | 60" | 15 |
| 4CS.429.006U . xx | 72" | 18 |