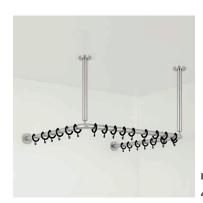

### SHOWER CURTAIN RAIL

Rail 1/16" (1,5 mm) thick, in type 316L stainless steel tubing with 1-17/64" (32 mm) outer diameter.

Cover in type 316L stainless steel. Mounting flanges with steel core 1/8" (3 mm) thickness,

stainless steel covers and fully recyclable polyamide-6 wall protection.

Each cover snaps over mounting flange to conceal mounting screws. Fully recyclable polyamide-6 curtain rings.