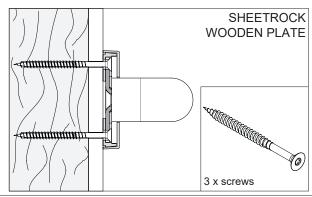

#### 4CN.0VM.0010.00

### **INSTALLATION ON WALL WITH PBA KIT 4CN.0VM.0010.00**

Place shower curtain rail in desired mounting location. Drive mounting screws in each flange and secure tightly. Press all snap-flange covers into place to conceal mounting flanges.