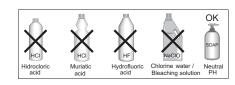

CN.0VM.0010.00



## **INSTALLATION ON WALL WITH PBA KIT 4CN.0VM.0004.00**

Place shower curtain rail in desired mounting location. Use mounting flanges as a template to mark location of mounting screws. Mark screw location for each mounting flange and remove shower curtain rail from wall. Drill Ø5/16" (8 mm) and insert plugs. Place shower curtain rail and drive mounting screws into plugs and secure tightly.

Press all snap-flange covers into place to conceal mounting flanges.









### **INSTALLATION ON WALL WITH PBA KIT 4CN.0VM.0010.00**

Place shower curtain rail in desired mounting location. Drive mounting screws in each flange and secure tightly. Press all snap-flange covers into place to conceal mounting flanges.

# CLEANING AND MAINTENANCE

DO NOT USE abrasive liquid detergents