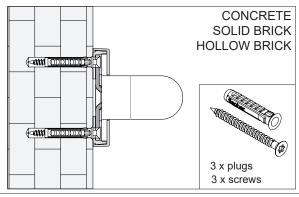

#### 4CN.0VM.0004.00

## **INSTALLATION ON WALL WITH PBA KIT 4CN.0VM.0004.00**

Place shower curtain rail in desired mounting location. Use mounting flanges as a template to mark location of mounting screws. Mark screw location for each mounting flange and remove shower curtain rail from wall. Drill Ø5/16" (8 mm) and insert plugs. Place shower curtain rail and drive mounting screws into plugs and secure tightly.

Press all snap-flange covers into place to conceal mounting flanges.