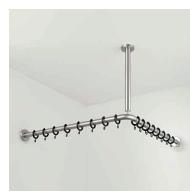

### SHOWER CURTAIN RAIL

Rail 1/16" (1,5 mm) thick, in type 316L stainless steel tubing with 1-17/64" (32 mm) outer diameter.

Cover in type 316L stainless steel. Mounting flanges with steel core 1/8" (3 mm) thickness,

stainless steel covers and fully recyclable polyamide-6 wall protection.

Each cover snaps over mounting flange to conceal mounting screws. Fully recyclable polyamide-6 curtain rings.