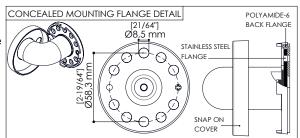

### SHOWER CURTAIN RAIL

Rail 1/16" (1,5 mm) thick, in type 316L stainless steel tubing with 1-17/64" (32 mm) outer diameter.

Cover in type 316L stainless steel. Mounting flanges with steel core 1/8" (3 mm) thickness,

stainless steel covers and fully recyclable polyamide-6 wall protection.

Each cover snaps over mounting flange to conceal mounting screws. Fully recyclable polyamide-6 curtain rings.

#### **SHOWER CURTAIN RAIL**

Provide concealed anchor device or backing as specified or required in accordance with local building codes before wall is finished.

Fasten concealed mounting flanges to anchor device or backing with three screws in each flange.

Concealed anchor devices and mounting screws are not included with

PBA shower curtain rail and must be specified as optional mounting kit.