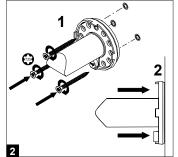

#### **SHOWER CURTAIN RAIL**

Provide concealed anchor device or backing as specified or required in accordance with local building codes before wall is finished.

Fasten concealed mounting flanges to anchor device or backing with three screws in each flange.

Press all snap-flange covers into place to conceal mounting flanges.