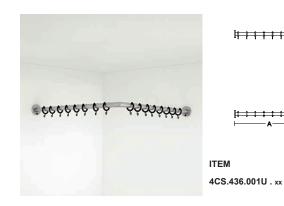

| ITEM              | Α   | Ų  |
|-------------------|-----|----|
| 4CS.429.001U . xx | 32" | 8  |
| 4CS.429.002U . xx | 36" | 9  |
| 4CS.429.003U . xx | 42" | 10 |
| 4CS.429.004U . xx | 48" | 12 |
| 4CS.429.005U . xx | 60" | 15 |
| 4CS.429.006U . xx | 72" | 18 |