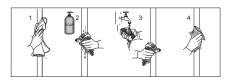

.0VM.0010.00



## **INSTALLATION ON WALL WITH PBA KIT 4CN.0VM.0004.00**

Place shower curtain rail in desired mounting location. Use mounting flanges as a template to mark location of mounting screws. Mark screw location for each mounting flange and remove shower curtain rail from wall. Drill Ø5/16" (8 mm) and insert plugs. Place shower curtain rail and drive mounting screws into plugs and secure tightly.

Press all snap-flange covers into place to conceal mounting flanges.









### **INSTALLATION ON WALL WITH PBA KIT 4CN.0VM.0010.00**

Place shower curtain rail in desired mounting location. Drive mounting screws in each flange and secure tightly. Press all snap-flange covers into place to conceal mounting flanges.

# CLEANING AND MAINTENANCE

DO NOT USE abrasive liquid detergents