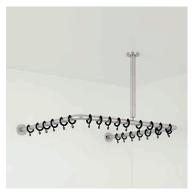

### SHOWER CURTAIN RAIL

Rail 1/16" (1,5 mm) thick, in type 316L stainless steel tubing with 1-17/64" (32 mm) outer diameter.

Cover in type 316L stainless steel. Mounting flanges with steel core 1/8" (3 mm) thickness,

stainless steel covers and fully recyclable polyamide-6 wall protection.

Each cover snaps over mounting flange to conceal mounting screws. Fully recyclable polyamide-6 curtain rings.