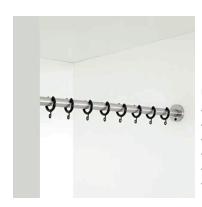

### SHOWER CURTAIN RAIL

Rail 1/16" (1,5 mm) thick, in type 316L stainless steel tubing with 1-17/64" (32 mm) outer diameter.

Cover in type 316L stainless steel. Mounting flanges with steel core 1/8" (3 mm) thickness,

stainless steel covers and fully recyclable polyamide-6 wall protection.

Each cover snaps over mounting flange to conceal mounting screws. Fully recyclable polyamide-6 curtain rings.