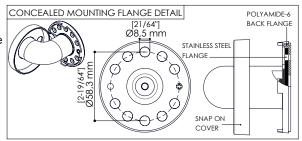

## **SHOWER CURTAIN RAIL**

Rail 1-7/16" (36 mm) outer diameter in polyamide-6 with full-lenght aluminum core. Fully recyclable polyamide-6 bends connected with tubes.

Cover in fully recyclable polyamide-6. Mounting flanges with steel core 1/8" (3 mm) thickness, and fully recyclable polyamide-6 wall protection. Each cover snaps over mounting flange to conceal mounting screws. Fully recyclable polyamide-6 curtain rings.

#### **SHOWER CURTAIN RAIL**

Provide concealed anchor device or backing as specified or required in accordance with local building codes before wall is finished.

Fasten concealed mounting flanges to anchor device or backing with three screws in each flange.