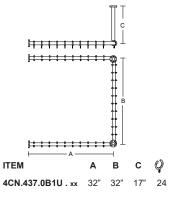

## **SHOWER CURTAIN RAIL**

Rail 1-7/16" (36 mm) outer diameter in polyamide-6 with full-lenght aluminum core. Fully recyclable polyamide-6 bends connected with tubes.

Cover in fully recyclable polyamide-6. Mounting flanges with steel core 1/8" (3 mm) thickness, and fully recyclable polyamide-6 wall protection. Each cover snaps over mounting flange to conceal mounting screws. Fully recyclable polyamide-6 curtain rings.