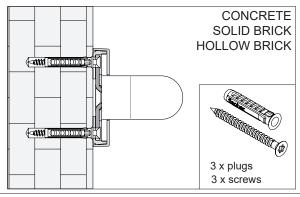

## **INSTALLATION ON WALL WITH PBA KIT 4CN.0VM.0004.00**

Place shower curtain rail in desired mounting location. Use mounting flanges as a template to mark location of mounting screws. Mark screw location for each mounting flange and remove shower curtain rail from wall. Drill  $\emptyset$ 5/16" (8 mm) and insert plugs. Place shower curtain rail and drive mounting screws into plugs and secure tightly.