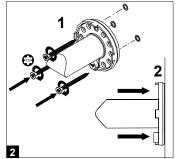

### 4CN.0VM.0004.00

## **INSTALLATION ON WALL WITH PBA KIT 4CN.0VM.0004.00**

Place shower curtain rail in desired mounting location. Use mounting flanges as a template to mark location of mounting screws. Mark screw location for each mounting flange and remove shower curtain rail from wall. Drill  $\emptyset$ 5/16" (8 mm) and insert plugs. Place shower curtain rail and drive mounting screws into plugs and secure tightly.