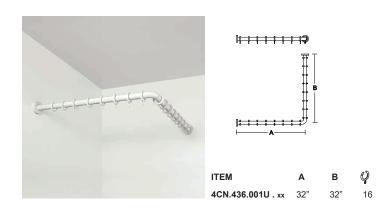

## **SHOWER CURTAIN RAIL**

Rail 1-7/16" (36 mm) outer diameter in polyamide-6 with full-lenght aluminum core. Fully recyclable polyamide-6 bends connected with tubes.

Cover in fully recyclable polyamide-6. Mounting flanges with steel core 1/8" (3 mm) thickness, and fully recyclable polyamide-6 wall protection. Each cover snaps over mounting flange to conceal mounting screws. Fully recyclable polyamide-6 curtain rings.