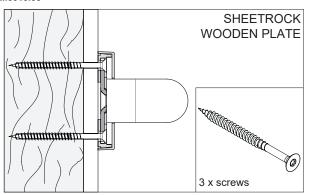

#### 4CN.0VM.0010.00

### **INSTALLATION ON WALL WITH PBA KIT 4CN.0VM.0010.00**

Place shower curtain rail in desired mounting location. Drive mounting screws in each flange and secure tightly. Press all snap-flange covers into place to conceal mounting flanges.