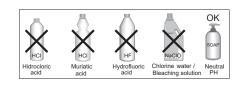

## **INSTALLATION ON WALL WITH PBA KIT 4CN.0VM.0004.00**

Place shower curtain rail in desired mounting location. Use mounting flanges as a template to mark location of mounting screws. Mark screw location for each mounting flange and remove shower curtain rail from wall. Drill  $\emptyset$ 5/16" (8 mm) and insert plugs. Place shower curtain rail and drive mounting screws into plugs and secure tightly.

Press all snap-flange covers into place to conceal mounting flanges.









### **INSTALLATION ON WALL WITH PBA KIT 4CN.0VM.0010.00**

Place shower curtain rail in desired mounting location. Drive mounting screws in each flange and secure tightly. Press all snap-flange covers into place to conceal mounting flanges.

# **CLEANING AND MAINTENANCE**

DO NOT USE abrasive liquid detergents