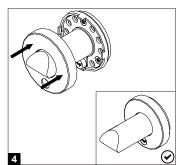

Press all snap-flange covers into place to conceal mounting flanges.

### **INSTALLATION ON WALL WITH PBA KIT 4CN.0VM.0010.00**

Place shower curtain rail in desired mounting location. Drive mounting screws in each flange and secure tightly. Press all snap-flange covers into place to conceal mounting flanges.