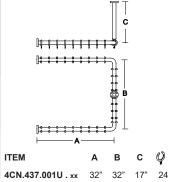

## **SHOWER CURTAIN RAIL**

Rail 1-7/16" (36 mm) outer diameter in polyamide-6 with full-lenght aluminum core. Fully recyclable polyamide-6 bends connected with tubes.

Cover in fully recyclable polyamide-6. Mounting flanges with steel core 1/8" (3 mm) thickness, and fully recyclable polyamide-6 wall protection. Each cover snaps over mounting flange to conceal mounting screws. Fully recyclable polyamide-6 curtain rings.