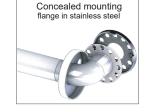

## **SHOWER CURTAIN RAIL**

Rail 1-7/16" (36 mm) outer diameter in polyamide-6 with full-lenght aluminum core. Fully recyclable polyamide-6 bends connected with tubes.

Cover in fully recyclable polyamide-6. Mounting flanges with steel core 1/8" (3 mm) thickness, and fully recyclable polyamide-6 wall protection. Each cover snaps over mounting flange to conceal mounting screws. Fully recyclable polyamide-6 curtain rings.