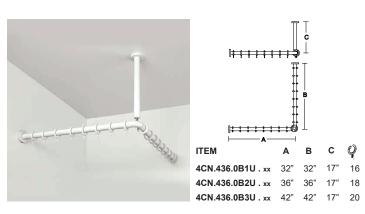

## **SHOWER CURTAIN RAIL**

Rail 1-7/16" (36 mm) outer diameter in polyamide-6 with full-lenght aluminum core. Fully recyclable polyamide-6 bends connected with tubes.

Cover in fully recyclable polyamide-6. Mounting flanges with steel core 1/8" (3 mm) thickness, and fully recyclable polyamide-6 wall protection. Each cover snaps over mounting flange to conceal mounting screws. Fully recyclable polyamide-6 curtain rings.