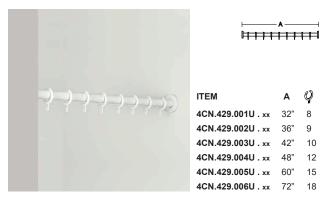

## **SHOWER CURTAIN RAIL**

Rail 1-7/16" (36 mm) outer diameter in polyamide-6 with full-lenght aluminum core. Fully recyclable polyamide-6 bends connected with tubes.

Cover in fully recyclable polyamide-6. Mounting flanges with steel core 1/8" (3 mm) thickness, and fully recyclable polyamide-6 wall protection. Each cover snaps over mounting flange to conceal mounting screws. Fully recyclable polyamide-6 curtain rings.