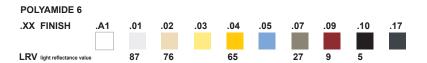

## **SHOWER CURTAIN RAIL**

Rail 1-7/16" (36 mm) outer diameter in polyamide-6 with full-lenght aluminum core. Fully recyclable polyamide-6 bends connected with tubes.

Cover in fully recyclable polyamide-6. Mounting flanges with steel core 1/8" (3 mm) thickness, and fully recyclable polyamide-6 wall protection. Each cover snaps over mounting flange to conceal mounting screws. Fully recyclable polyamide-6 curtain rings.

### MOUNTING KITS not included.

Optional mounting kit for concrete, natural stone, solid brick and hollow brick: KIT 4CN.0VM.0004.00. Optional mounting kit for sheetrock wall and wooden plate: KIT 4CN.0VM.0010.00.

One Mounting kit is required for each flange.

# **SUSTAINABILITY**

This product contributes to LEED® credit







#### **SHOWER CURTAIN RAIL**

Provide concealed anchor device or backing as specified or required in accordance with local building codes before wall is finished.

Fasten concealed mounting flanges to anchor device or backing with three screws in each flange.

Concealed anchor devices and mounting screws are not included with

PBA shower curtain rail and must be specified as optional mounting kit.



## **AVAILABLE MOUNTING KITS:**

### 4CN.0VM.0004.00



#### 4CN.0VM.0010.00



## **INSTALLATION ON WALL WITH PBA KIT 4CN.0VM.0004.00**

Place shower curtain rail in desired mounting location. Use mounting flanges as a template to mark location of mounting screws. Mark screw location for each mounting flange and remove shower curtain rail from wall. Drill  $\emptyset$ 5/16" (8 mm) and i