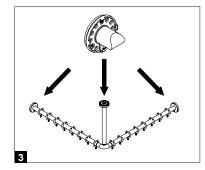

### 4CN.0VM.0004.00

## **INSTALLATION ON WALL WITH PBA KIT 4CN.0VM.0004.00**

Place shower curtain rail in desired mounting location. Use mounting flanges as a template to mark location of mounting screws. Mark screw location for each mounting flange and remove shower curtain rail from wall. Drill  $\emptyset$ 5/16" (8 mm) and insert plugs. Place shower curtain rail and drive mounting screws into plugs and secure tightly.