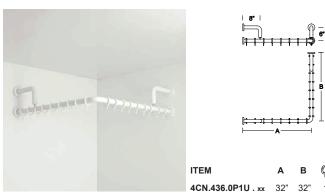

## **SHOWER CURTAIN RAIL**

Rail 1-7/16" (36 mm) outer diameter in polyamide-6 with full-lenght aluminum core. Fully recyclable polyamide-6 bends connected with tubes.

Cover in fully recyclable polyamide-6. Mounting flanges with steel core 1/8" (3 mm) thickness, and fully recyclable polyamide-6 wall protection. Each cover snaps over mounting flange to conceal mounting screws. Fully recyclable polyamide-6 curtain rings.