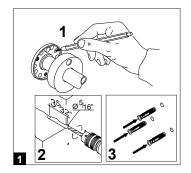

### 4CN.0VM.0004.00

## **INSTALLATION ON WALL WITH PBA KIT 4CN.0VM.0004.00**

Place shower curtain rail in desired mounting location. Use mounting flanges as a template to mark location of mounting screws. Mark screw location for each mounting flange and remove shower curtain rail from wall. Drill  $\emptyset$ 5/16" (8 mm) and insert plugs. Place shower curtain rail and drive mounting screws into plugs and secure tightly.