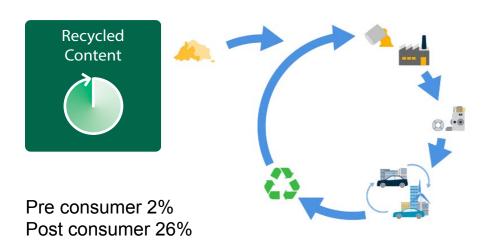

## PERCENTAGE OF PRE-CONSUMER AND POST-CONSUMER FOR THE RECYCLED CONTENT

316L stainless steel products have been designed and produced to be fully disassembled therefore 100% recyclable at the end of their life.