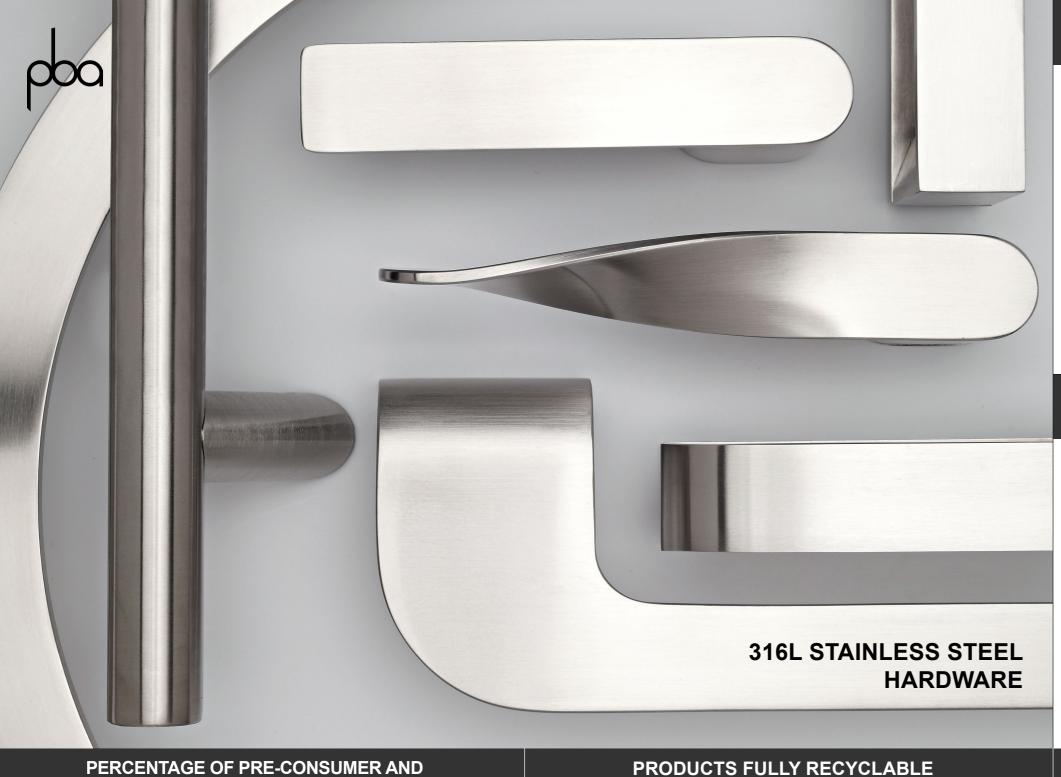

## PERCENTAGE OF PRE-CONSUMER AND POST-CONSUMER FOR THE RECYCLED CONTENT

316L stainless steel products have been designed and produced to be fully disassembled therefore 100% recyclable at the end of their life.

AT THE END OF THEIR LIFE

The 316L stainless steel products do not include integral organic based surface coatings, binders, or sealants.

Therefore products are inherently non emitting sources of VOCs and are considered fully compliant.