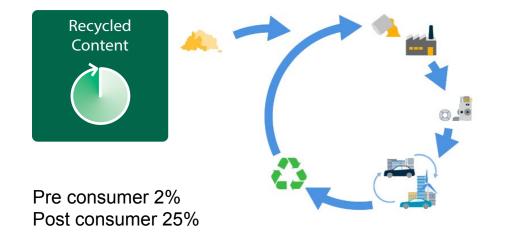

## **RED LIST FREE DECLARE LABEL**

316L stainless steel bathroom accessories and grab bars offer Red List Free Declare Label.

**Declare** 

PERCENTAGE OF PRE-CONSUMER AND

316L stainless steel products have been designed and produced to be fully disassembled therefore 100% recyclable at the end

## POST-CONSUMER FOR THE RECYCLED CONTENT