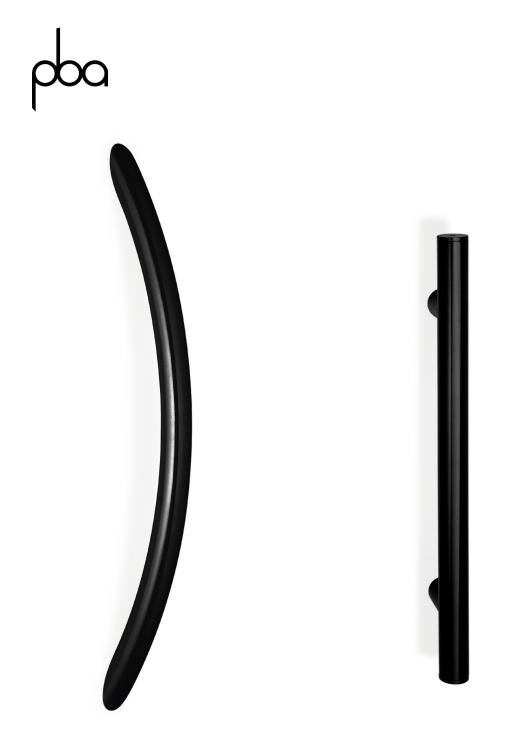

### REACH

Polyamide 6 products contribute to LEED credits.

pba has fully inventoried chemical ingredients to 100 ppm and assess each substance against the Authorization list - Annex XIV, the Restriction list - Annex XVII and the SVHC candidate list, proving that no such substance is included.

## **VOCs**

Polyamide 6 products have been designed and produced to be fully disassembled therefore 100% recyclable at the end of their life.

pba washroom accessories has been tested for emission of volatile organic compounds (VOC) using testing chamber method in accordance with UNI EN ISO 16000-9:2006.