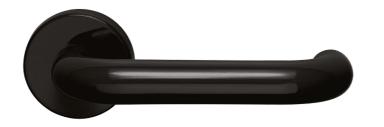

### REACH

Polyamide 6 products contribute to LEED credits.

pba has fully inventoried chemical ingredients to 100 ppm and assess each substance against the Authorization list - Annex XIV, the Restriction list - Annex XVII and the SVHC candidate list, proving that no such substance is included.

## **VOCs**

Polyamide 6 products have been designed and produced to be fully disassembled therefore 100% recyclable at the end of their life.

pba washroom accessories has been tested for emission of volatile organic compounds (VOC) using testing chamber method in accordance with UNI EN ISO 16000-9:2006.