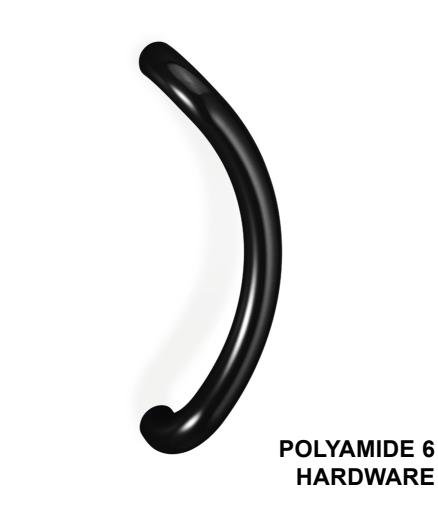

### REACH

Polyamide 6 products contribute to LEED credits.

pba has fully inventoried chemical ingredients to 100 ppm and assess each substance against the Authorization list - Annex XIV, the Restriction list - Annex XVII and the SVHC candidate list, proving that no such substance is included.

## **VOCs**

Polyamide 6 products have been designed and produced to be fully disassembled therefore 100% recyclable at the end of their life.

pba washroom accessories has been tested for emission of volatile organic compounds (VOC) using testing chamber method in accordance with UNI EN ISO 16000-9:2006.