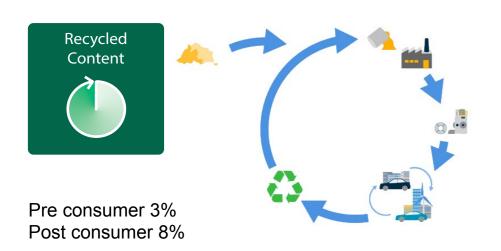

## LEED

### REACH



Polyamide 6 products contribute to LEED credits.

pba has fully inventoried chemical ingredients to 100 ppm and assess each substance against the Authorization list - Annex XIV, the Restriction list - Annex XVII and the SVHC candidate list, proving that no such substance is included.

## **CYTOTOXICITY**

#### CYTOTOXICITY TEST



Cytotoxicity test to DIN EN ISO 10993-5

## PERCENTAGE OF PRE-CONSUMER AND POST-CONSUMER FOR THE RECYCLED CONTENT

# PRODUCTS FULLY RECYCLABLE AT THE END OF THEIR LIFE

## **VOCs**



Polyamide 6 products have been designed and produced to be fully disassembled therefore 100% recyclable at the end of their life.





pba washroom accessories has been tested for emission of volatile organic compounds (VOC) using testing chamber method in accordance with UNI EN ISO 16000-9:2006.