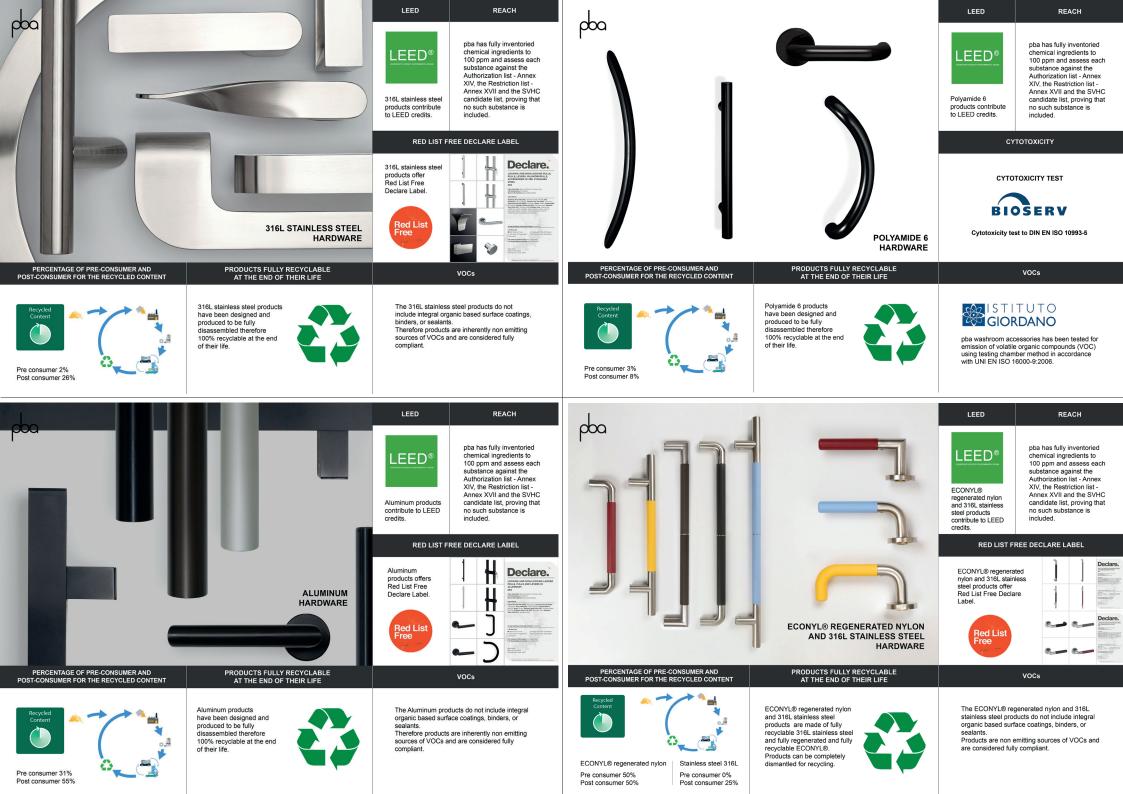

### pba FOR LEED® CERTIFICATION

OUR CONTRIBUTION TO THE EFFICIENCY AND SUSTAINABILITY OF BUILDINGS

LEED® (LEADERSHIP IN ENERGY ENVIRONMENTAL DESIGN) IS A VOLUNTARY CERTIFICATION SYSTEM FOR THE MANAGEMENT, DESIGN AND CONSTRUCTION OF BUILDINGS THAT ARE SUSTAINABLE FROM A SOCIAL, ENVIRONMENTAL AND ECONOMIC POINT OF VIEW AND IN TERMS OF THE WELLBEING OF THE USERS.

## pba PRODUCTS CONTRIBUTE TOWARD SATISFYING PREREQUISITES AND CREDITS UNDER LEED $\circledast.$

| INTEGRATED PROCESS           | IP | $\bigcirc$ |
|------------------------------|----|------------|
| MATERIALS AND RESOURCES      | MR | A          |
| INDOOR ENVIRONMENTAL QUALITY | EQ | Ð          |
| INNOVATION                   | IN |            |

### DECLARE LABEL

OUR DECLARE "RED LIST FREE" PRODUCTS FOR SUSTAINABLE BUILDINGS

THE DECLARE LABEL LISTS THE MATERIALS IN A PRODUCT TO DISCLOSE WHAT THEY ARE MADE OF, WHERE THEY ARE PRODUCED AND HOW THEY WILL BE DISPOSED OF. THIS LABEL IS A CALL FOR RESPONSIBILITY TO PRODUCERS AND USERS ALIKE.

THE **DECLARE LABEL** IS A GUIDE TO SELECT PRODUCTS, PROVIDES INFORMATION IN A SIMPLE AND TRANSPARENT WAY AND RISES ABOVE GREENWASHING.

DECLARE TAKES COMPLEX CHEMICAL ANALYSIS AND RAW MATERIAL SOURCE LOCATION INFORMATION TO ESTABLISH THAT PRODUCTS ARE FREE FROM HAZARDOUS CHEMICALS. ALL DECLARE LABEL OF pba PRODUCTS ARE **RED** LIST FREE.

#### STAINLESS STEEL

PBA IS THE PREMIER BRAND OF AISI 316L STAINLESS STEEL, THE HARDEST, MOST RESISTANT AND ELASTIC STEEL. THE STAINLESS STEEL AISI 316L IS AN AUSTENITIC ALLOY. IT IS DISTINGUISHED FROM OTHERS INOXIDIZABLE STEELS BY THE HIGH PERCENTAGE OF MOLYBDENUM WHICH GIVES IT A SPECIAL RESISTANCE: TO PITTING CORROSION AND STRESS CORROSION. IN THIS KIND STAINLESS STEEL THE NICKEL'S PRESENCE IS INCREASED IN ORDER TO GUARANTEE STABILITY. FURTHER, THE "L" STAYS FOR LOW CARBON AND IN FACT THE QUANTITY IS LESS OR EQUAL TO 0,03%.

#### ALUMINIUM

PBA USES ALUMINIUM ALLOY 6060, A MEDIUM STRENGTH HEAT TREATABLE ALLOY WITH A STRENGTH SLIGHTLY LOWER THAN 6005A. IT HAS VERY GOOD CORROSION RESISTANCE, VERY GOOD WELDABILITY AND GOOD COLD FORMABILITY. IT IS COMMONLY USED FOR COMPLEX CROSS SECTIONS AND HAS VERY GOOD ANODIZING RESPONSE. ALLOY: EN-AW 6060. FORMS: EXTRUDED ROUND ROD/BAR. CHARACTERISTICS-PROPERTIES: VERY GOOD CORROSION RESISTANCE, MEDIUM STRENGHT, COMLEX SECTIONS, ANODISING QUALITY. APPLICATIONS:ARCHITECTURAL SECTIONS,FRAMES, LIGHTINGS, RAILLING, LADDERS, FURNITURE, FENCES, FLOORING.

#### NYLON POLIAMIDE 6

THERMOPLASTIC RESIN (POLYAMIDE 6). HIGH MECHANICAL RESISTANCE. TENACITY. RESISTANCE TO WEAR AND ABRASION. ANTISTATIC, WITH GOOD INSULATING POWER AND GOOD RESISTANCE TO CREEPING CURRENTS. GOOD STABILITY TO CHEMICAL AGENTS SUCH AS HYDROCARBONS, OILS AND FATS; GOOD RESISTANCE TO NUMEROUS CHEMICAL AGENTS SUCH AS SOLVENTS, DETERGENTS AND DISINFECTANTS. POOR THERMAL CONDUCTION. CLASSIFIED AS SELF-EXTINGUISHABLE INTO CATEGORY UL 94V-2. IT DOES NOT GENERATE TOXIC GASES. PHYSIOLOGICALLY INNOCUOUS. COMPLIANCE WITH THE REQUIREMENTS OF DIRECTIVE 2011/65/EU. IT IS ALSO FREE OF LEAD (PB), MERCURY (HG), HEXAVALENT CHROMIUM (CR+6), POLYBROMINATED BIPHENYLS (PBB), POLYBROMINATED DIPHENYL ETHERS (PBDE) AND CADMIUM (CD).

#### ECONYL® REGENERATED NYLON AND STAINLESS STEEL AISI 316L

ECONYL® IS A 100% REGENERATED NYLON FROM WASTE SUCH AS FISHING NETS, OLD CARPETS DESTINED FOR LANDFILLS, PLASTIC COMPONENTS AND FABRIC SCRAPS FROM MILLS. AS WELL AS BEING A SOLUTION ON WASTE, ECONYL® REGENERATED NYLON IS ALSO BETTER WHEN IT COMES TO CLIMATE CHANGE. IT REDUCES THE GLOBAL WARMING IMPACT OF NYLON BY UP TO 90% COMPARED WITH THE MATERIAL FROM OIL.