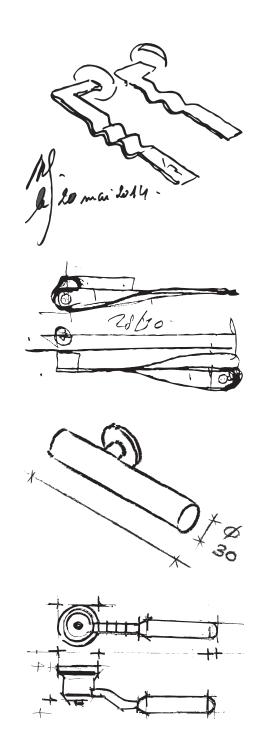

#### STAINLESS STEEL

PBA IS THE PREMIER BRAND OF AISI 316L STAINLESS STEEL, THE HARDEST, MOST RESISTANT AND ELASTIC STEEL. THE STAINLESS STEEL AISI 316L IS AN AUSTENITIC ALLOY. IT IS DISTINGUISHED FROM OTHERS INOXIDIZABLE STEELS BY THE HIGH PERCENTAGE OF MOLYBDENUM WHICH GIVES IT A SPECIAL RESISTANCE: TO PITTING CORROSION AND STRESS CORROSION. IN THIS KIND STAINLESS STEEL THE NICKEL'S PRESENCE IS INCREASED IN ORDER TO GUARANTEE STABILITY. FURTHER, THE "L" STAYS FOR LOW CARBON AND IN FACT THE QUANTITY IS LESS OR EQUAL TO 0,03%.

#### ALUMINIUM

PBA USES ALUMINIUM ALLOY 6060, A MEDIUM STRENGTH HEAT TREATABLE ALLOY WITH A STRENGTH SLIGHTLY LOWER THAN 6005A. IT HAS VERY GOOD CORROSION RESISTANCE, VERY GOOD WELDABILITY AND GOOD COLD FORMABILITY. IT IS COMMONLY USED FOR COMPLEX CROSS SECTIONS AND HAS VERY GOOD ANODIZING RESPONSE. ALLOY: EN-AW 6060. FORMS: EXTRUDED ROUND ROD/BAR. CHARACTERISTICS-PROPERTIES: VERY GOOD CORROSION RESISTANCE, MEDIUM STRENGHT, COMLEX SECTIONS, ANODISING QUALITY. APPLICATIONS:ARCHITECTURAL SECTIONS,FRAMES, LIGHTINGS, RAILLING, LADDERS, FURNITURE, FENCES, FLOORING.