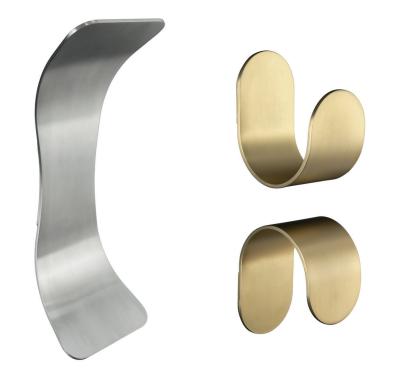

# MILLWORK PULLS

BATHROOM DESIGN FOR ALL

BATHROOM ACCESSORIES AND HANDRAIL

OFFICE

HOSPITALITY

HEALTHCARE

PUBLIC SPACES

MIXED USED

RESIDENTIAL

PULLS

LEVERS & LOCKS

LOCKING LADDER PULLS TOCCO COLLECTION SENSORY SENSITIVE HARDWARE

SINGLE-MOTION SAFE EGRESS PULL LOCKSETS FOR GLASS DOOR

| HANDS-FREE | - |
|------------|---|
| PULLS      |   |