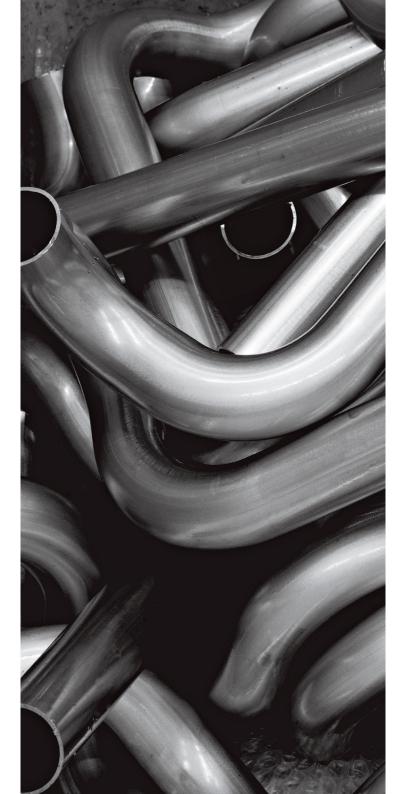

#### STAINLESS STEEL

PBA IS THE PREMIER BRAND OF AISI 316L STAINLESS STEEL, THE HARDEST, MOST RESISTANT AND ELASTIC STEEL. THE STAINLESS STEEL AISI 316L IS AN AUSTENITIC ALLOY. IT IS DISTINGUISHED FROM OTHERS INOXIDIZABLE STEELS BY THE HIGH PERCENTAGE OF MOLYBDENUM WHICH GIVES IT A SPECIAL RESISTANCE: TO PITTING CORROSION AND STRESS CORROSION. IN THIS KIND STAINLESS STEEL THE NICKEL'S PRESENCE IS INCREASED IN ORDER TO GUARANTEE STABILITY. FURTHER, THE "L" STAYS FOR LOW CARBON AND IN FACT THE QUANTITY IS LESS OR EQUAL TO 0,03%.