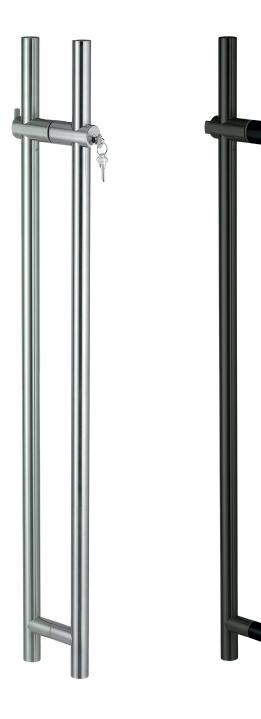

RESIDENTIAL

PULLS

LEVERS & LOCKS

LOCKING LADDER PULLS TOCCO COLLECTION SENSORY SENSITIVE HARDWARE

SINGLE-MOTION SAFE EGRESS PULL LOCKSETS FOR GLASS DOOR

| HANDS-FREE | - |
|------------|---|
| PULLS      |   |