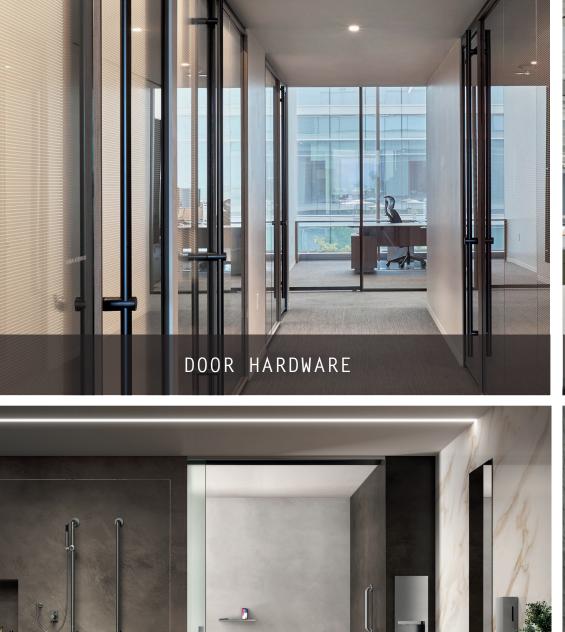

# MILLWORK PULLS

BATHROOM DESIGN FOR ALL

BATHROOM ACCESSORIES AND HANDRAIL

OFFICE

HOSPITALITY

HEALTHCARE

PUBLIC SPACES

MIXED USED

RESIDENTIAL

PULLS

LEVERS & LOCKS

LOCKING LADDER PULLS TOCCO COLLECTION SENSORY SENSITIVE HARDWARE

SINGLE-MOTION SAFE EGRESS PULL LOCKSETS FOR GLASS DOOR

| HANDS-FREE | - |
|------------|---|
| PULLS      |   |

DESIGN FOR ALL

INTEGRATED DOOR PULLS BATHROOM ACCESSORIES

CABINET & MILLWORK HARDWARE HANDRAIL

Vera Wang San Francisco US

| Vera Wang        | San Francisco |
|------------------|---------------|
| Rolex            | Geneve        |
| Avon             | New York      |
| Mercedes Benz    | Roma          |
| Giorgio Armani   | Hong Kong     |
| Gucci Group      | Novara        |
| Missoni          | Paris         |
| Les Carmes Haut  | Brion         |
| Autogrill        | Milano        |
| <b>Autogrill</b> | Milano        |
| Pepsi            | Purchase      |