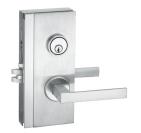

RESIDENTIAL

PULLS

LEVERS & LOCKS

LOCKING LADDER PULLS TOCCO COLLECTION SENSORY SENSITIVE HARDWARE

SINGLE-MOTION SAFE EGRESS PULL LOCKSETS FOR GLASS DOOR

| HANDS-FREE | - |
|------------|---|
| PULLS      |   |