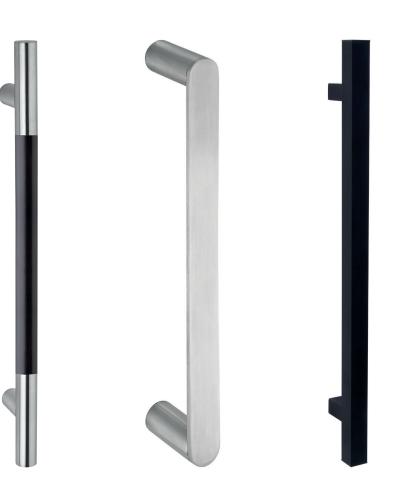

# MILLWORK PULLS

BATHROOM DESIGN FOR ALL

BATHROOM ACCESSORIES AND HANDRAIL

OFFICE

HOSPITALITY

HEALTHCARE

PUBLIC SPACES

MIXED USED

RESIDENTIAL

PULLS

LEVERS & LOCKS

LOCKING LADDER PULLS TOCCO COLLECTION SENSORY SENSITIVE HARDWARE

SINGLE-MOTION SAFE EGRESS PULL LOCKSETS FOR GLASS DOOR

| HANDS-FREE | - |
|------------|---|
| PULLS      |   |