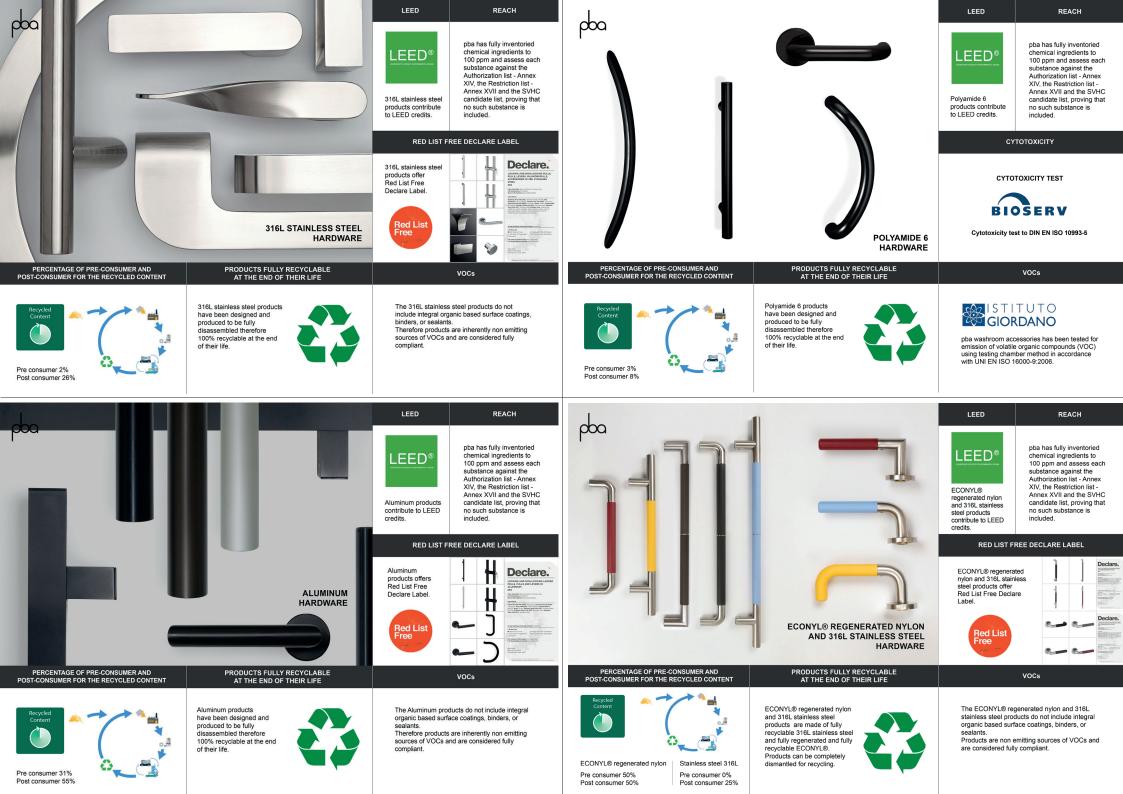

## pba FOR LEED® CERTIFICATION

OUR CONTRIBUTION TO THE EFFICIENCY AND SUSTAINABILITY OF BUILDINGS

LEED® (LEADERSHIP IN ENERGY ENVIRONMENTAL DESIGN) IS A VOLUNTARY CERTIFICATION SYSTEM FOR THE MANAGEMENT, DESIGN AND CONSTRUCTION OF BUILDINGS THAT ARE SUSTAINABLE FROM A SOCIAL, ENVIRONMENTAL AND ECONOMIC POINT OF VIEW AND IN TERMS OF THE WELLBEING OF THE USERS.

# pba PRODUCTS CONTRIBUTE TOWARD SATISFYING PREREQUISITES AND CREDITS UNDER LEED $\circledast.$

| INTEGRATED PROCESS           | IP | $\bigcirc$ |
|------------------------------|----|------------|
| MATERIALS AND RESOURCES      | MR | A          |
| INDOOR ENVIRONMENTAL QUALITY | EQ | Ð          |
| INNOVATION                   | IN |            |

### DECLARE LABEL

OUR DECLARE "RED LIST FREE" PRODUCTS FOR SUSTAINABLE BUILDINGS

THE DECLARE LABEL LISTS THE MATERIALS IN A PRODUCT TO DISCLOSE WHAT THEY ARE MADE OF, WHERE THEY ARE PRODUCED AND HOW THEY WILL BE DISPOSED OF. THIS LABEL IS A CALL FOR RESPONSIBILITY TO PRODUCERS AND USERS ALIKE.

THE **DECLARE LABEL** IS A GUIDE TO SELECT PRODUCTS, PROVIDES INFORMATION IN A SIMPLE AND TRANSPARENT WAY AND RISES ABOVE GREENWASHING.

DECLARE TAKES COMPLEX CHEMICAL ANALYSIS AND RAW MATERIAL SOURCE LOCATION INFORMATION TO ESTABLISH THAT PRODUCTS ARE FREE FROM HAZARDOUS CHEMICALS. ALL DECLARE LABEL OF pba PRODUCTS ARE **RED** LIST FREE.

### STAINLESS STEEL

PBA IS THE PREMIER BRAND OF AISI 316L STAINLESS STEEL, THE HARDEST, MOST RESISTANT AND ELASTIC STEEL. THE STAINLESS STEEL AISI 316L IS AN AUSTENITIC ALLOY. IT IS DISTINGUISHED FROM OTHERS INOXIDIZABLE STEELS BY THE HIGH PERCENTAGE OF MOLYBDENUM WHICH GIVES IT A SPECIAL RESISTANCE: TO PITTING CORROSION AND STRESS CORROSION. IN THIS KIND STAINLESS STEEL THE NICKEL'S PRESENCE IS INCREASED IN ORDER TO GUARANTEE STABILITY. FURTHER, THE "L" STAYS FOR LOW CARBON AND IN FACT THE QUANTITY IS LESS OR EQUAL TO 0,03%.

### ALUMINIUM

PBA USES ALUMINIUM ALLOY 6060, A MEDIUM STRENGTH HEAT TREATABLE ALLOY WITH A STRENGTH SLIGHTLY LOWER THAN 6005A. IT HAS VERY GOOD CORROSION RESISTANCE, VERY GOOD WELDABILITY AND GOOD COLD FORMABILITY. IT IS COMMONLY USED FOR COMPLEX CROSS SECTIONS AND HAS VERY GOOD ANODIZING RESPONSE. ALLOY: EN-AW 6060. FORMS: EXTRUDED ROUND ROD/BAR. CHARACTERISTICS-PROPERTIES: VERY GOOD CORROSION RESISTANCE, MEDIUM STRENGHT, COMLEX SECTIONS, ANODISING QUALITY. APPLICATIONS:ARCHITECTURAL SECTIONS,FRAMES, LIGHTINGS, RAILLING, LADDERS, FURNITURE, FENCES, FLOORING.

#### NYLON POLIAMIDE 6

THERMOPLASTIC RESIN (POLYAMIDE 6). HIGH MECHANICAL RESISTANCE. TENACITY. RESISTANCE TO WEAR AND ABRASION. ANTISTATIC, WITH GOOD INSULATING POWER AND GOOD RESISTANCE TO CREEPING CURRENTS. GOOD STABILITY TO CHEMICAL AGENTS SUCH AS HYDROCARBONS, OILS AND FATS; GOOD RESISTANCE TO NUMEROUS CHEMICAL AGENTS SUCH AS SOLVENTS, DETERGENTS AND DISINFECTANTS. POOR THERMAL CONDUCTION. CLASSIFIED AS SELF-EXTINGUISHABLE INTO CATEGORY UL 94V-2. IT DOES NOT GENERATE TOXIC GASES. PHYSIOLOGICALLY INNOCUOUS. COMPLIANCE WITH THE REQUIREMENTS OF DIRECTIVE 2011/65/EU. IT IS ALSO FREE OF LEAD (PB), MERCURY (HG), HEXAVALENT CHROMIUM (CR+6), POLYBROMINATED BIPHENYLS (PBB), POLYBROMINATED DIPHENYL ETHERS (PBDE) AND CADMIUM (CD).

### ECONYL® REGENERATED NYLON AND STAINLESS STEEL AISI 316L

ECONYL® IS A 100% REGENERATED NYLON FROM WASTE SUCH AS FISHING NETS, OLD CARPETS DESTINED FOR LANDFILLS, PLASTIC COMPONENTS AND FABRIC SCRAPS FROM MILLS. AS WELL AS BEING A SOLUTION ON WASTE, ECONYL® REGENERATED NYLON IS ALSO BETTER WHEN IT COMES TO CLIMATE CHANGE. IT REDUCES THE GLOBAL WARMING IMPACT OF NYLON BY UP TO 90% COMPARED WITH THE MATERIAL FROM OIL.