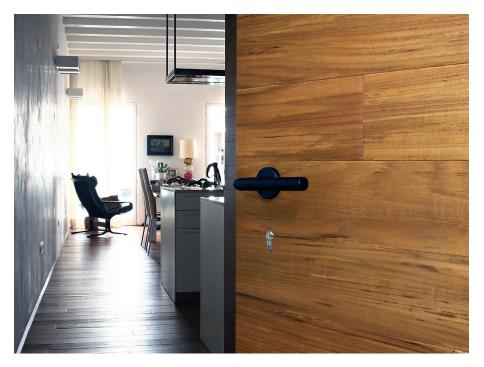

### WOOD

WOOD IS A NATURAL LIGHTWEIGHT AND DURABLE FIBER; IT IS A GOOD INSULATING MATERIAL THAT RETAINS MOISTURE. THE MAIN PHYSICAL PROPERTIES OF WOOD ARE DURABILITY, HARDNESS, STIFFNESS AND DENSITY. PURE WOOD IS A REFINED AND NATURAL PRODUCT TOTALLY REGENERABLE AND RECYCLABLE. MARKS, GRAINS AND COLOR VARIATIONS ARE DISTINCTIVE FEATURES THAT GUARANTEE ITS AUTHENTICITY.