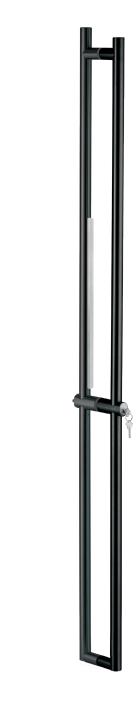

PULLS

LEVERS & LOCKS

LOCKING LADDER PULLS TOCCO COLLECTION SENSORY SENSITIVE HARDWARE

SINGLE-MOTION SAFE EGRESS PULL LOCKSETS FOR GLASS DOOR

| HANDS-FREE | - |
|------------|---|
| PULLS      |   |

DESIGN FOR ALL