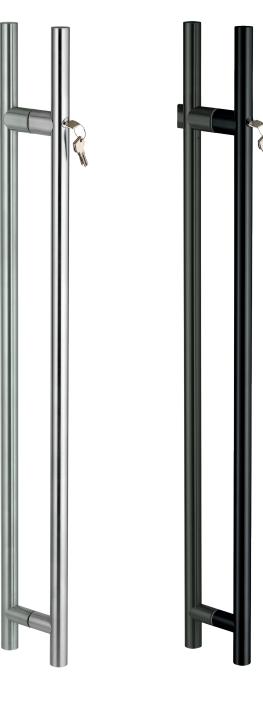

PULLS

LEVERS & LOCKS

LOCKING LADDER PULLS TOCCO COLLECTION SENSORY SENSITIVE HARDWARE

SINGLE-MOTION SAFE EGRESS PULL LOCKSETS FOR GLASS DOOR

| HANDS-FREE | - |
|------------|---|
| PULLS      |   |

DESIGN FOR ALL