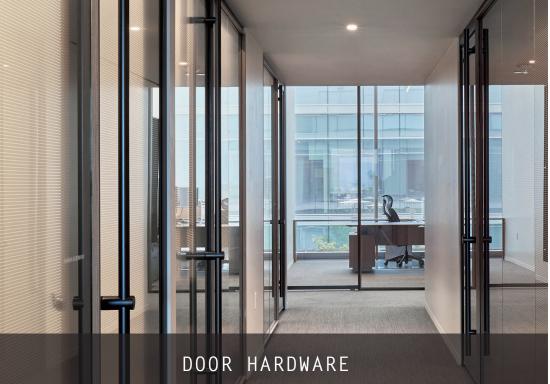

PULLS

LEVERS & LOCKS

LOCKING LADDER PULLS TOCCO COLLECTION SENSORY SENSITIVE HARDWARE

SINGLE-MOTION SAFE EGRESS PULL LOCKSETS FOR GLASS DOOR

| HANDS-FREE | - |
|------------|---|
| PULLS      |   |

DESIGN FOR ALL