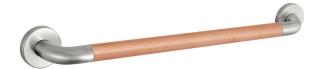

### LEATHER

GENUINE LEATHER IS AN EXTREMELY DURABLE MATERIAL OFFERING HIGH ELASTICITY, SOFTNESS AND LIGHTNESS. THIS FINE, NATURAL MATERIAL MAY DISPLAY MARKS AND VARIATIONS SUCH AS LINES AND WRINKLES, AND COLOR DIFFERENCES, ALL SIGNATURES THAT ENHANCE ITS BEAUTY AND EXCELLENCE.

### WOOD

WOOD IS A NATURAL LIGHTWEIGHT AND DURABLE FIBER; IT IS A GOOD INSULATING MATERIAL THAT RETAINS MOISTURE. THE MAIN PHYSICAL PROPERTIES OF WOOD ARE DURABILITY, HARDNESS, STIFFNESS AND DENSITY. PURE WOOD IS A REFINED AND NATURAL PRODUCT TOTALLY REGENERABLE AND RECYCLABLE. MARKS, GRAINS AND COLOR VARIATIONS ARE DISTINCTIVE FEATURES THAT GUARANTEE ITS AUTHENTICITY.