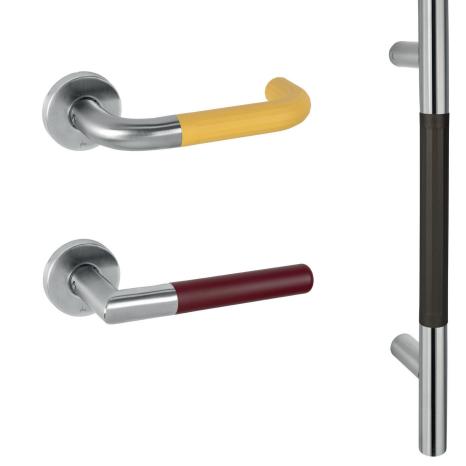

PULLS

LEVERS & LOCKS

LOCKING LADDER PULLS TOCCO COLLECTION SENSORY SENSITIVE HARDWARE

SINGLE-MOTION SAFE EGRESS PULL LOCKSETS FOR GLASS DOOR

| HANDS-FREE | - |
|------------|---|
| PULLS      |   |

DESIGN FOR ALL

### LEATHER

GENUINE LEATHER IS AN EXTREMELY DURABLE MATERIAL OFFERING HIGH ELASTICITY, SOFTNESS AND LIGHTNESS. THIS FINE, NATURAL MATERIAL MAY DISPLAY MARKS AND VARIATIONS SUCH AS LINES AND WRINKLES, AND COLOR DIFFERENCES, ALL SIGNATURES THAT ENHANCE ITS BEAUTY AND EXCELLENCE.