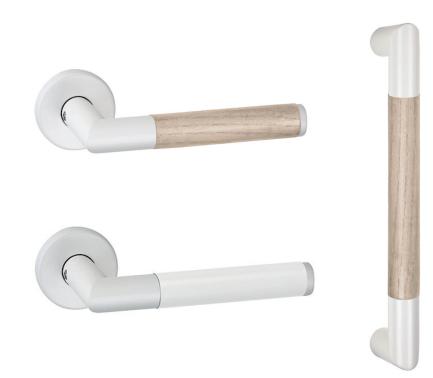

### WOOD

WOOD IS A NATURAL LIGHTWEIGHT AND DURABLE FIBER; IT IS A GOOD INSULATING MATERIAL THAT RETAINS MOISTURE. THE MAIN PHYSICAL PROPERTIES OF WOOD ARE DURABILITY, HARDNESS, STIFFNESS AND DENSITY. PURE WOOD IS A REFINED AND NATURAL PRODUCT TOTALLY REGENERABLE AND RECYCLABLE. MARKS, GRAINS AND COLOR VARIATIONS ARE DISTINCTIVE FEATURES THAT GUARANTEE ITS AUTHENTICITY.