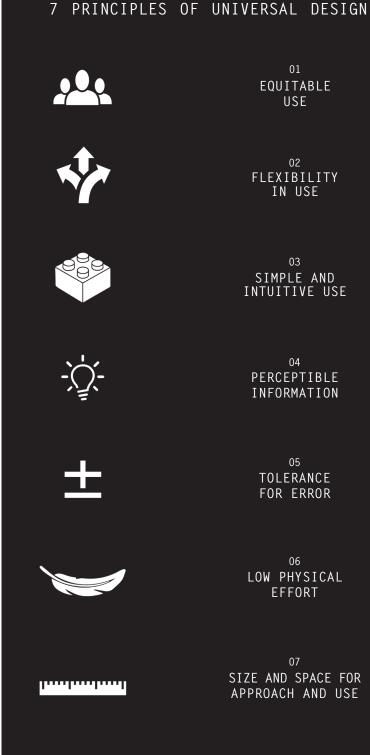

01 EOUITABLE USF

02 FLEXIBILITY IN USF

03 SIMPLE AND INTUITIVE USE

04 PERCEPTIBLE INFORMATION

05 TOLERANCE FOR ERROR

06 LOW PHYSICAL EFFORT

07 SIZE AND SPACE FOR APPROACH AND USE

THE DESIGN IS USEFUL AND MARKETABLE TO PEOPLE WITH DIVERSE ABILITIES.

THE DESIGN ACCOMMODATES A WIDE RANGE OF INDIVIDUAL PREFERENCES AND ABILITIES.

USE OF THE DESIGN IS EASY TO UNDERSTAND, REGARDLESS OF THE USER'S EXPERIENCE. KNOWLEDGE, LANGUAGE SKILLS, OR CURRENT CONCENTRATION LEVEL.

THE DESIGN COMMUNICATES NECESSARY INFORMATION EFFECTIVELY TO THE USER. REGARDLESS OF AMBIENT CONDITIONS OR THE USER'S SENSORY ABILITIES.

THE DESIGN MINIMIZES HAZARDS AND THE ADVERSE CONSEQUENCES OF ACCIDENTAL OR UNINTENDED ACTIONS.

THE DESIGN CAN BE USED EFFICIENTLY AND COMFORTABLY AND WITH A MINIMUM OF FATIGUE. LESS THAN 5 POUNDS.

APPROPRIATE SIZE AND SPACE IS PROVIDED FOR APPROACH, REACH, MANIPULATION, AND USE, REGARDLESS OF USER'S BODY SIZE, POSTURE, OR MOBILITY.