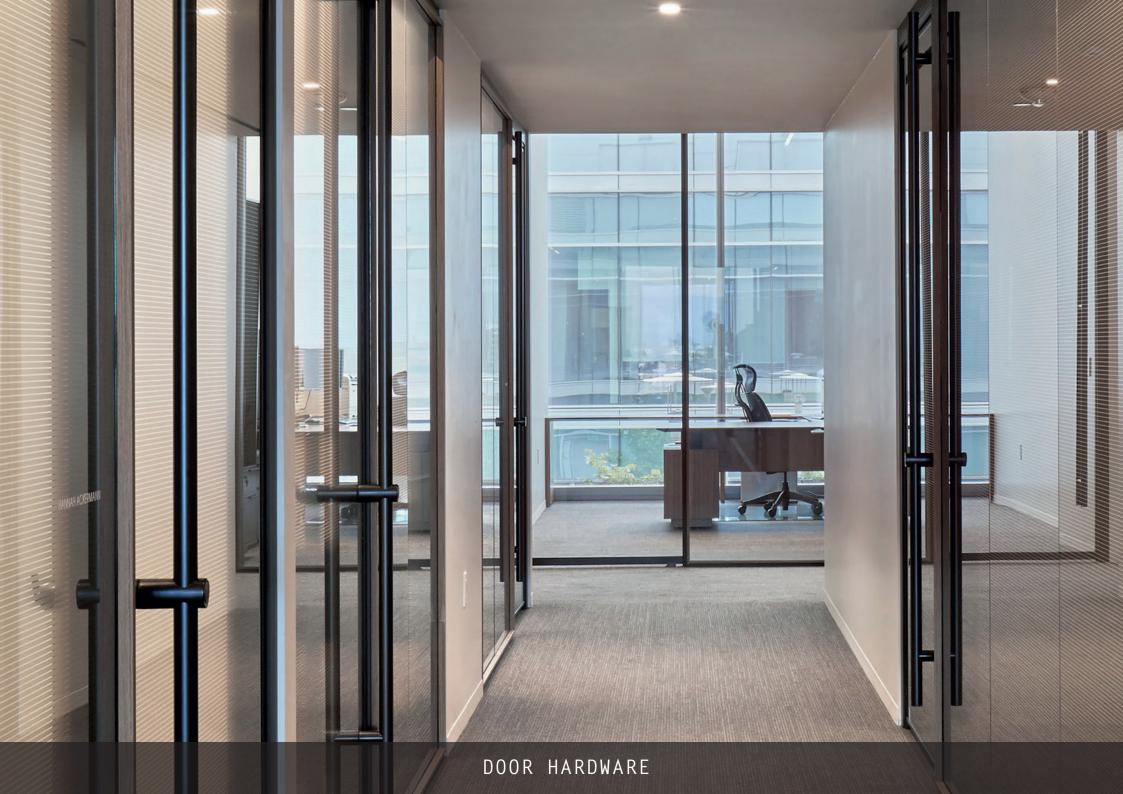

PULLS

LEVERS & LOCKS

LOCKING LADDER PULLS TOCCO COLLECTION SENSORY SENSITIVE HARDWARE

SINGLE-MOTION SAFE EGRESS PULL LOCKSETS FOR GLASS DOOR

| HANDS-FREE | - |
|------------|---|
| PULLS      |   |

DESIGN FOR ALL