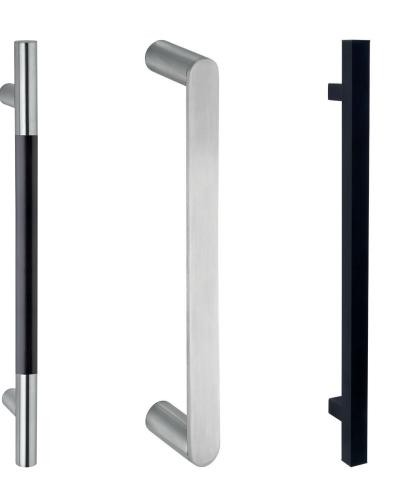

PULLS

LEVERS & LOCKS

LOCKING LADDER PULLS TOCCO COLLECTION SENSORY SENSITIVE HARDWARE

SINGLE-MOTION SAFE EGRESS PULL LOCKSETS FOR GLASS DOOR

| HANDS-FREE | - |
|------------|---|
| PULLS      |   |

DESIGN FOR ALL