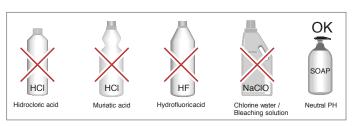

# **LEATHER**

Genuine leather is an extremely durable material offering high elasticity, softness and lightness. This fine, natural material may display marks and variations such as lines and wrinkles, and color differences, all signatures that enhance its beauty and excellence.

## Certification leather PF:





CARBON FOOTPRINT OF PRODUCT (ISO 14067: 2018)

#### STANDARD FINISHES



**.4H** Black PF - Satin stainless steel **.3H** Black PF - Bright stainless steel



**.4P** Brown PF - Satin stainless steel **.3P** Brown PF - Bright stainless steel

### **MAINTENANCE**







## **FINISHES ON REQUEST**