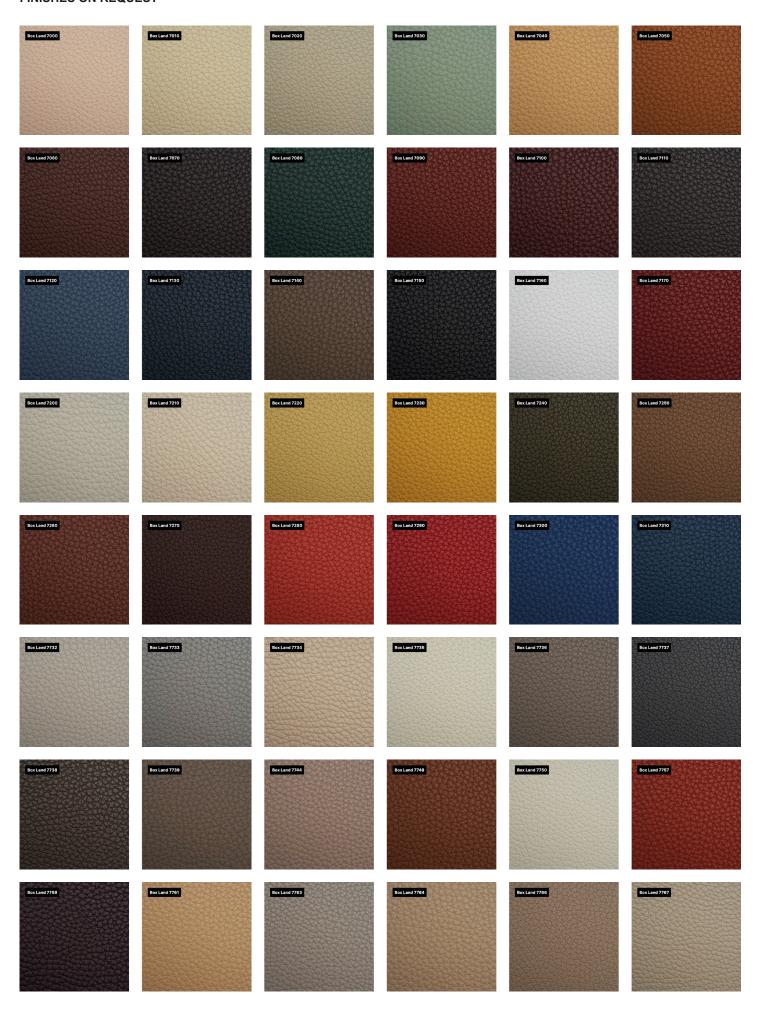

# **LEATHER**

Genuine leather is an extremely durable material offering high elasticity, softness and lightness. This fine, natural material may display marks and variations such as lines and wrinkles, and color differences, all signatures that enhance its beauty and excellence.

## Certification leather PF:





CARBON FOOTPRINT OF PRODUCT (ISO 14067: 2018)

#### STANDARD FINISHES



**.4H** Black PF - Satin stainless steel **.3H** Black PF - Bright stainless steel



**.4P** Brown PF - Satin stainless steel **.3P** Brown PF - Bright stainless steel

### **MAINTENANCE**







## **FINISHES ON REQUEST**