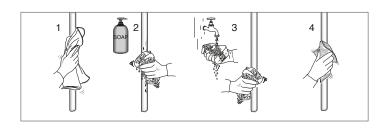

# **LEATHER**

Genuine leather is an extremely durable material offering high elasticity, softness and lightness. This fine, natural material may display marks and variations such as lines and wrinkles, and color differences, all signatures that enhance its beauty and excellence.

## Certification leather PF:





CARBON FOOTPRINT OF PRODUCT (ISO 14067: 2018)

#### STANDARD FINISHES



**.4H** Black PF - Satin stainless steel **.3H** Black PF - Bright stainless steel



**.4P** Brown PF - Satin stainless steel **.3P** Brown PF - Bright stainless steel

### **MAINTENANCE**







## **FINISHES ON REQUEST**