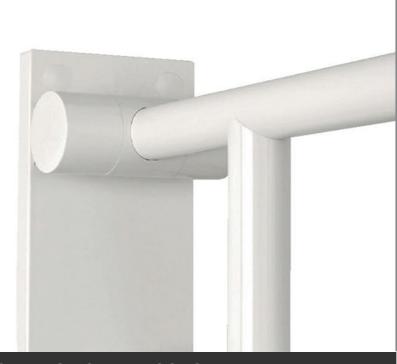

## REACH

Polyamide 6 products contribute to LEED credits.

pba has fully inventoried chemical ingredients to 100 ppm and assess each substance against the Authorization list - Annex XIV, the Restriction list - Annex XVII and the SVHC candidate list, proving that no such substance is included.

Polyamide 6 grab bars offer Red List Free Declare Label.

PERCENTAGE OF PRE-CONSUMER AND POST-CONSUMER FOR THE RECYCLED CONTENT