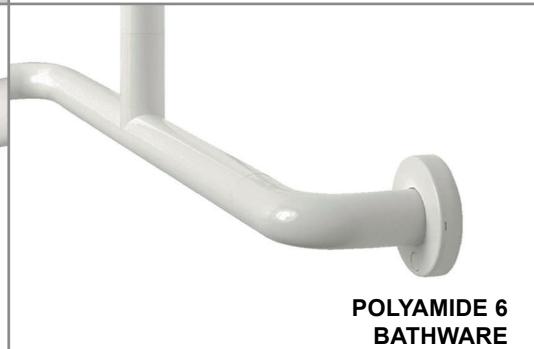

## REACH

Polyamide 6 products contribute to LEED credits.

pba has fully inventoried chemical ingredients to 100 ppm and assess each substance against the Authorization list - Annex XIV, the Restriction list - Annex XVII and the SVHC candidate list, proving that no such substance is included.