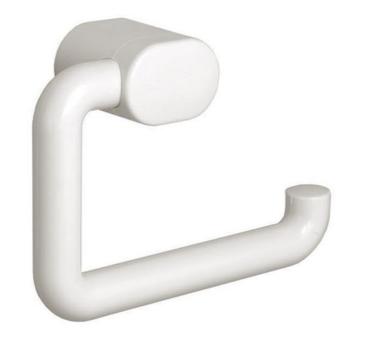

## PRODUCTS FULLY RECYCLABLE AT THE END OF THEIR LIFE

VOCs

## CYTOTOXICITY

Polyamide 6 products have been designed and produced to be recyclable at the end of their life.

ISTITUTO GIORDANO

Polyamide 6 products have been tested for emission of volatile organic compounds (VOC) using testing chamber method in accordance with UNI EN ISO 16000-9:2006. CYTOTOXICITY TEST