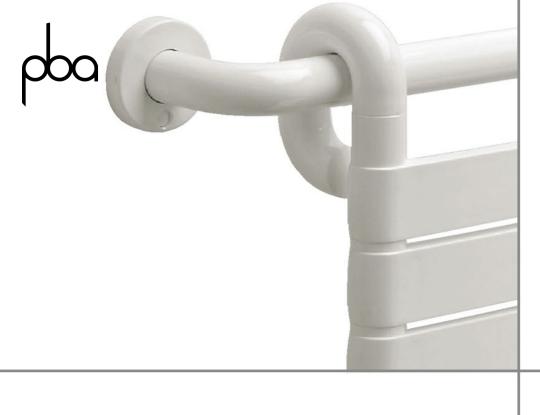

## REACH

Polyamide 6 products contribute to LEED credits.

pba has fully inventoried chemical ingredients to 100 ppm and assess each substance against the Authorization list - Annex XIV, the Restriction list - Annex XVII and the SVHC candidate list, proving that no such substance is included.

Polyamide 6 grab bars offer Red List Free Declare Label.

PERCENTAGE OF PRE-CONSUMER AND POST-CONSUMER FOR THE RECYCLED CONTENT