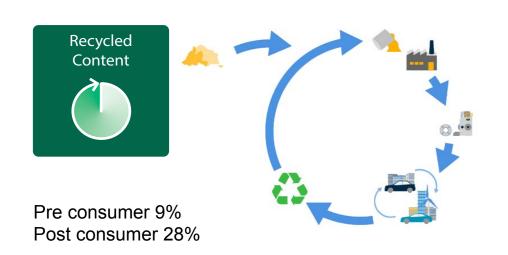

Polyamide 6 grab bars offer Red List Free Declare Label.

PERCENTAGE OF PRE-CONSUMER AND POST-CONSUMER FOR THE RECYCLED CONTENT