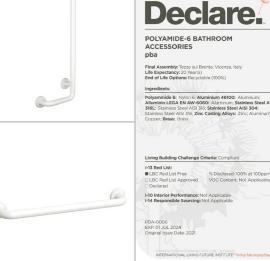

Polyamide 6 grab bars offer Red List Free Declare Label.

PERCENTAGE OF PRE-CONSUMER AND POST-CONSUMER FOR THE RECYCLED CONTENT

## PRODUCTS FULLY RECYCLABLE AT THE END OF THEIR LIFE

VOCs

## CYTOTOXICITY

Polyamide 6 products have been designed and produced to be recyclable at the end of their life.

ISTITUTO GIORDANO

Polyamide 6 products have been tested for emission of volatile organic compounds (VOC) using testing chamber method in accordance with UNI EN ISO 16000-9:2006. CYTOTOXICITY TEST